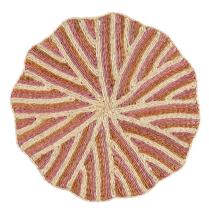

# SUNBURST

089375

COLOR: BLUSH FIBER: ABACA GROUP# 900

ARTWORK FOR 9' ROUND RUG SHOWN

#### **ABOUT SUNBURST:**

AN UNUSUALLY FUN TAKE ON A DECONSTRUCTED STRIPE, SUNBURST IS A FLOWER-SHAPED RUG WITH AN OP-ART SOUL. THE PETAL-LIKE EDGE IS SCALLOPED GENTLY ENOUGH TO WORK AS A MORE CONVENTIONAL ROUND RUG, MAKING THE HAND-COILED ABACA CONSTRUCTION EXCEPTIONALLY EASY TO USE.