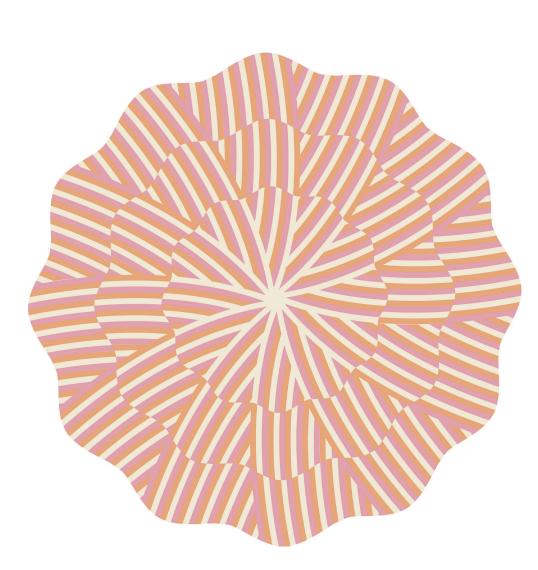

# SUNBURST

089375

COLOR: BLUSH FIBER: ABACA GROUP# 900

ARTWORK FOR 9' ROUND RUG SHOWN

#### **ABOUT SUNBURST:**

AN UNUSUALLY FUN TAKE ON A DECONSTRUCTED STRIPE, SUNBURST IS A FLOWER-SHAPED RUG WITH AN OP-ART SOUL. THE PETAL-LIKE EDGE IS SCALLOPED GENTLY ENOUGH TO WORK AS A MORE CONVENTIONAL ROUND RUG, MAKING THE HAND-COILED ABACA CONSTRUCTION EXCEPTIONALLY EASY TO USE.