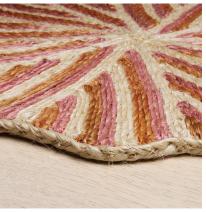

# SUNBURST

089375

COLOR: BLUSH FIBER: ABACA GROUP# 900

ARTWORK FOR 9' ROUND RUG SHOWN

#### **ABOUT SUNBURST:**

AN UNUSUALLY FUN TAKE ON A DECONSTRUCTED STRIPE, SUNBURST IS A FLOWER-SHAPED RUG WITH AN OP-ART SOUL. THE PETAL-LIKE EDGE IS SCALLOPED GENTLY ENOUGH TO WORK AS A MORE CONVENTIONAL ROUND RUG, MAKING THE HAND-COILED ABACA CONSTRUCTION EXCEPTIONALLY EASY TO USE.