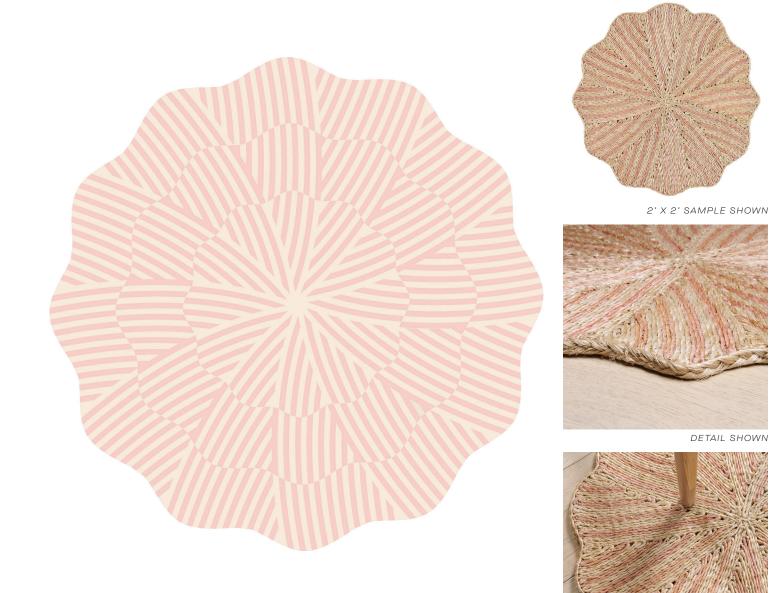

# SUNBURST

089375

COLOR: BLUSH FIBER: ABACA GROUP# 900

ARTWORK FOR 9' ROUND RUG SHOWN

#### **ABOUT SUNBURST:**

AN UNUSUALLY FUN TAKE ON A DECONSTRUCTED STRIPE, SUNBURST IS A FLOWER-SHAPED RUG WITH AN OP-ART SOUL. THE PETAL-LIKE EDGE IS SCALLOPED GENTLY ENOUGH TO WORK AS A MORE CONVENTIONAL ROUND RUG, MAKING THE HAND-COILED ABACA CONSTRUCTION EXCEPTIONALLY EASY TO USE.