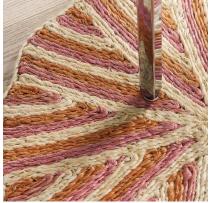

# SUNBURST

089375

COLOR: BLUSH FIBER: ABACA GROUP# 900

ARTWORK FOR 9' ROUND RUG SHOWN

#### **ABOUT SUNBURST:**

AN UNUSUALLY FUN TAKE ON A DECONSTRUCTED STRIPE, SUNBURST IS A FLOWER-SHAPED RUG WITH AN OP-ART SOUL. THE PETAL-LIKE EDGE IS SCALLOPED GENTLY ENOUGH TO WORK AS A MORE CONVENTIONAL ROUND RUG, MAKING THE HAND-COILED ABACA CONSTRUCTION EXCEPTIONALLY EASY TO USE.