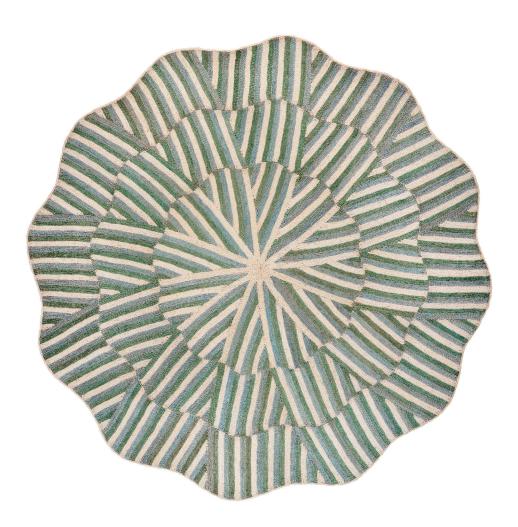

# SUNBURST

# 089373 Color: Seafoam Fiber: Abaca Group# 900

2' X 2' SAMPLE SHOWN

DETAIL SHOWN

9' ROUND RUG SHOWN

#### **ABOUT SUNBURST:**

AN UNUSUALLY FUN TAKE ON A DECONSTRUCTED STRIPE, SUNBURST IS A FLOWER-SHAPED RUG WITH AN OP-ART SOUL. THE PETAL-LIKE EDGE IS SCALLOPED GENTLY ENOUGH TO WORK AS A MORE CONVENTIONAL ROUND RUG, MAKING THE HAND-COILED ABACA CONSTRUCTION EXCEPTIONALLY EASY TO USE.