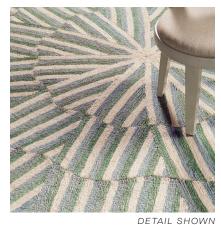

# SUNBURST

# 089373 Color: Seafoam Fiber: Abaca Group# 900

2' X 2' SAMPLE SHOWN

DETAIL SHOWN

9' ROUND RUG SHOWN

#### **ABOUT SUNBURST:**

AN UNUSUALLY FUN TAKE ON A DECONSTRUCTED STRIPE, SUNBURST IS A FLOWER-SHAPED RUG WITH AN OP-ART SOUL. THE PETAL-LIKE EDGE IS SCALLOPED GENTLY ENOUGH TO WORK AS A MORE CONVENTIONAL ROUND RUG, MAKING THE HAND-COILED ABACA CONSTRUCTION EXCEPTIONALLY EASY TO USE.