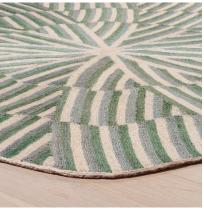

# SUNBURST

# 089373 Color: Seafoam Fiber: Abaca Group# 900

2' X 2' SAMPLE SHOWN

DETAIL SHOWN

9' ROUND RUG SHOWN

#### **ABOUT SUNBURST:**

AN UNUSUALLY FUN TAKE ON A DECONSTRUCTED STRIPE, SUNBURST IS A FLOWER-SHAPED RUG WITH AN OP-ART SOUL. THE PETAL-LIKE EDGE IS SCALLOPED GENTLY ENOUGH TO WORK AS A MORE CONVENTIONAL ROUND RUG, MAKING THE HAND-COILED ABACA CONSTRUCTION EXCEPTIONALLY EASY TO USE.