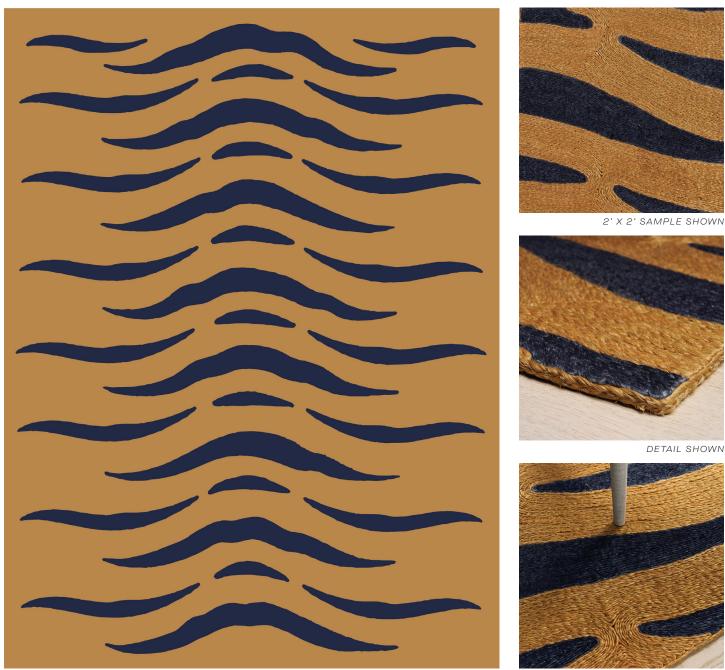

## PANTHERA

089397

COLOR: LAPIS & GOLD FIBER: ABACA GROUP# 900

ARTWORK FOR 9' X 12' RUG SHOWN

DETAIL SHOWN

### **ABOUT PANTHERA:**

PANTHERA IS A SUPER-ENLARGED TAKE ON A TIBETAN TIGER MOTIF, DONE IN A SCALE SO GRAND THAT THE ANIMAL STRIPES BECOME AN ABSTRACTION. THE HAND-COILED ABACA CONSTRUCTION MAKES IT PLAYFUL, WHILE THE LAPIS AND GOLD COLORWAY BOLDLY REFERENCES THE REAL ANIMAL.