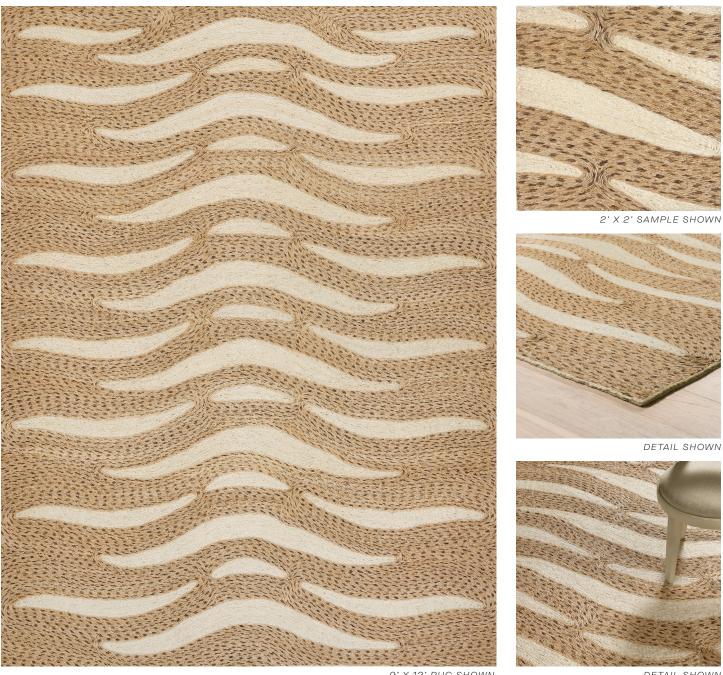

#### 089396

COLOR: SANDSTONE FIBER: ABACA GROUP# 900

9' X 12' RUG SHOWN

DETAIL SHOWN

### **ABOUT PANTHERA:**

PANTHERA IS A SUPER-ENLARGED TAKE ON A TIBETAN TIGER MOTIF, DONE IN A SCALE SO GRAND THAT THE ANIMAL STRIPES BECOME AN ABSTRACTION. THE HAND-COILED ABACA CONSTRUCTION MAKES IT PLAYFUL, WHILE A TWISTING OF THE FIBERS CREATE A SPECKLED EFFECT THAT SUBTLY REFERENCES THE REAL ANIMAL.