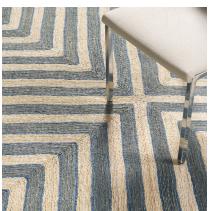

# **CONVERGENCE**

089425

COLOR: RIVER FIBER: ABACA GROUP# 900

2' X 2' SAMPLE SHOWN

DETAIL SHOWN

DETAIL SHOWN

### **ABOUT CONVERGENCE:**

RADIATING OUT FROM A CENTRAL POINT, CONVERGENCE IS A COOL TAKE ON A STRIPE THAT WAS INSPIRED BY AN OP ART PAINTING. THE COILED ABACA CONSTRUCTION GIVES THE STRIPES—WHICH VISUALLY DISSOLVE INTO XS AND ARROWS—THEIR OWN INTERNAL PATTERN, WHILE THE OVERALL IMPRESSION CAN READ AS BOLD AND MODERN OR SUPER SUBTLE DEPENDING ON THE COLORWAY.