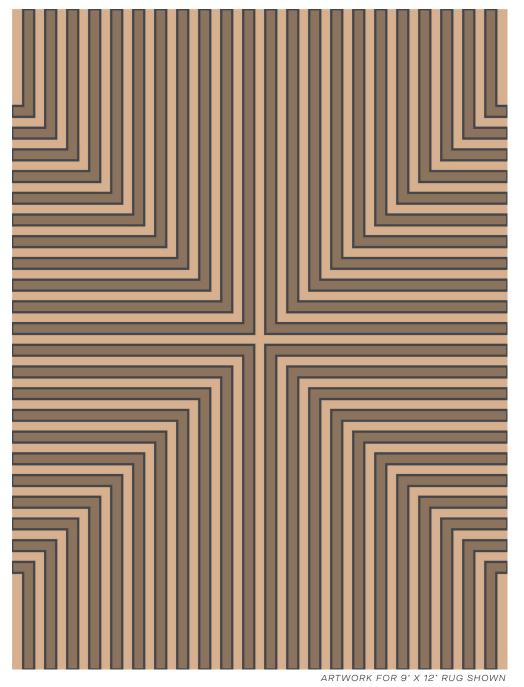

# 9' X 12' RUG SHOWN

### **ABOUT CONVERGENCE:**

RADIATING OUT FROM A CENTRAL POINT, CONVERGENCE IS A COOL TAKE ON A STRIPE THAT WAS INSPIRED BY AN OP ART PAINTING. THE COILED ABACA CONSTRUCTION GIVES THE STRIPES—WHICH VISUALLY DISSOLVE INTO XS AND ARROWS—THEIR OWN INTERNAL PATTERN, WHILE THE OVERALL IMPRESSION CAN READ AS BOLD AND MODERN OR SUPER SUBTLE DEPENDING ON THE COLORWAY.