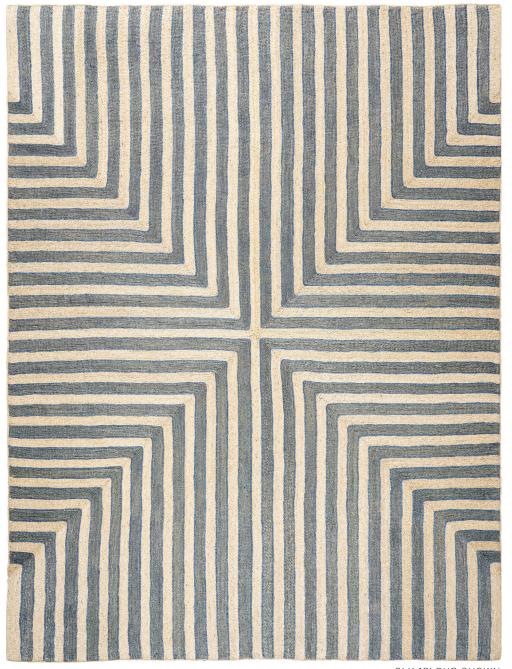

# **CONVERGENCE**

089425

COLOR: RIVER FIBER: ABACA GROUP# 900

2' X 2' SAMPLE SHOWN

DETAIL SHOWN

DETAIL SHOWN

# 9' X 12' RUG SHOWN

### **ABOUT CONVERGENCE:**

RADIATING OUT FROM A CENTRAL POINT, CONVERGENCE IS A COOL TAKE ON A STRIPE THAT WAS INSPIRED BY AN OP ART PAINTING. THE COILED ABACA CONSTRUCTION GIVES THE STRIPES—WHICH VISUALLY DISSOLVE INTO XS AND ARROWS—THEIR OWN INTERNAL PATTERN, WHILE THE OVERALL IMPRESSION CAN READ AS BOLD AND MODERN OR SUPER SUBTLE DEPENDING ON THE COLORWAY.