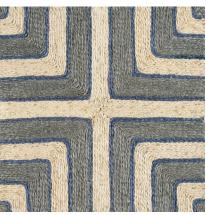

# **CONVERGENCE**

089425

COLOR: RIVER FIBER: ABACA GROUP# 900

2' X 2' SAMPLE SHOWN

DETAIL SHOWN

DETAIL SHOWN

### **ABOUT CONVERGENCE:**

RADIATING OUT FROM A CENTRAL POINT, CONVERGENCE IS A COOL TAKE ON A STRIPE THAT WAS INSPIRED BY AN OP ART PAINTING. THE COILED ABACA CONSTRUCTION GIVES THE STRIPES—WHICH VISUALLY DISSOLVE INTO XS AND ARROWS—THEIR OWN INTERNAL PATTERN, WHILE THE OVERALL IMPRESSION CAN READ AS BOLD AND MODERN OR SUPER SUBTLE DEPENDING ON THE COLORWAY.