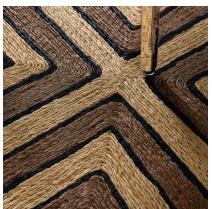

# **CONVERGENCE**

089424

COLOR: OAK FIBER: ABACA GROUP# 900

2' X 2' SAMPLE SHOWN

DETAIL SHOWN

DETAIL SHOWN

### **ABOUT CONVERGENCE:**

RADIATING OUT FROM A CENTRAL POINT, CONVERGENCE IS A COOL TAKE ON A STRIPE THAT WAS INSPIRED BY AN OP ART PAINTING. THE COILED ABACA CONSTRUCTION GIVES THE STRIPES—WHICH VISUALLY DISSOLVE INTO XS AND ARROWS—THEIR OWN INTERNAL PATTERN, WHILE THE OVERALL IMPRESSION CAN READ AS BOLD AND MODERN OR SUPER SUBTLE DEPENDING ON THE COLORWAY.