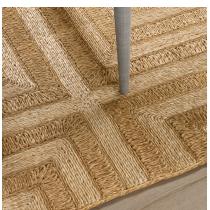

# **CONVERGENCE**

089424

COLOR: OAK FIBER: ABACA GROUP# 900

2' X 2' SAMPLE SHOWN

DETAIL SHOWN

DETAIL SHOWN

### **ABOUT CONVERGENCE:**

RADIATING OUT FROM A CENTRAL POINT, CONVERGENCE IS A COOL TAKE ON A STRIPE THAT WAS INSPIRED BY AN OP ART PAINTING. THE COILED ABACA CONSTRUCTION GIVES THE STRIPES—WHICH VISUALLY DISSOLVE INTO XS AND ARROWS—THEIR OWN INTERNAL PATTERN, WHILE THE OVERALL IMPRESSION CAN READ AS BOLD AND MODERN OR SUPER SUBTLE DEPENDING ON THE COLORWAY.