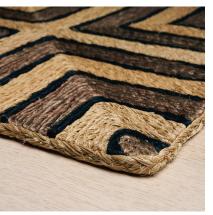

# **CONVERGENCE**

089423

COLOR: NEUTRAL FIBER: ABACA GROUP# 900

2' X 2' SAMPLE SHOWN

DETAIL SHOWN

DETAIL SHOWN

### **ABOUT CONVERGENCE:**

RADIATING OUT FROM A CENTRAL POINT, CONVERGENCE IS A COOL TAKE ON A STRIPE THAT WAS INSPIRED BY AN OP ART PAINTING. THE COILED ABACA CONSTRUCTION GIVES THE STRIPES—WHICH VISUALLY DISSOLVE INTO XS AND ARROWS—THEIR OWN INTERNAL PATTERN, WHILE THE OVERALL IMPRESSION CAN READ AS BOLD AND MODERN OR SUPER SUBTLE DEPENDING ON THE COLORWAY.