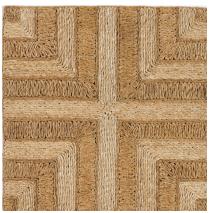

# **CONVERGENCE**

089424

COLOR: OAK FIBER: ABACA GROUP# 900

2' X 2' SAMPLE SHOWN

DETAIL SHOWN

DETAIL SHOWN

### **ABOUT CONVERGENCE:**

RADIATING OUT FROM A CENTRAL POINT, CONVERGENCE IS A COOL TAKE ON A STRIPE THAT WAS INSPIRED BY AN OP ART PAINTING. THE COILED ABACA CONSTRUCTION GIVES THE STRIPES—WHICH VISUALLY DISSOLVE INTO XS AND ARROWS—THEIR OWN INTERNAL PATTERN, WHILE THE OVERALL IMPRESSION CAN READ AS BOLD AND MODERN OR SUPER SUBTLE DEPENDING ON THE COLORWAY.