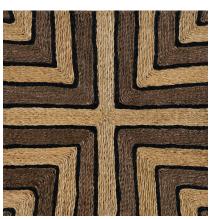

# **CONVERGENCE**

089425

COLOR: RIVER FIBER: ABACA GROUP# 900

2' X 2' SAMPLE SHOWN

DETAIL SHOWN

DETAIL SHOWN

### **ABOUT CONVERGENCE:**

RADIATING OUT FROM A CENTRAL POINT, CONVERGENCE IS A COOL TAKE ON A STRIPE THAT WAS INSPIRED BY AN OP ART PAINTING. THE COILED ABACA CONSTRUCTION GIVES THE STRIPES—WHICH VISUALLY DISSOLVE INTO XS AND ARROWS—THEIR OWN INTERNAL PATTERN, WHILE THE OVERALL IMPRESSION CAN READ AS BOLD AND MODERN OR SUPER SUBTLE DEPENDING ON THE COLORWAY.