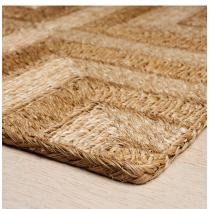

# **CONVERGENCE**

089424

COLOR: OAK FIBER: ABACA GROUP# 900

2' X 2' SAMPLE SHOWN

DETAIL SHOWN

DETAIL SHOWN

### **ABOUT CONVERGENCE:**

RADIATING OUT FROM A CENTRAL POINT, CONVERGENCE IS A COOL TAKE ON A STRIPE THAT WAS INSPIRED BY AN OP ART PAINTING. THE COILED ABACA CONSTRUCTION GIVES THE STRIPES—WHICH VISUALLY DISSOLVE INTO XS AND ARROWS—THEIR OWN INTERNAL PATTERN, WHILE THE OVERALL IMPRESSION CAN READ AS BOLD AND MODERN OR SUPER SUBTLE DEPENDING ON THE COLORWAY.