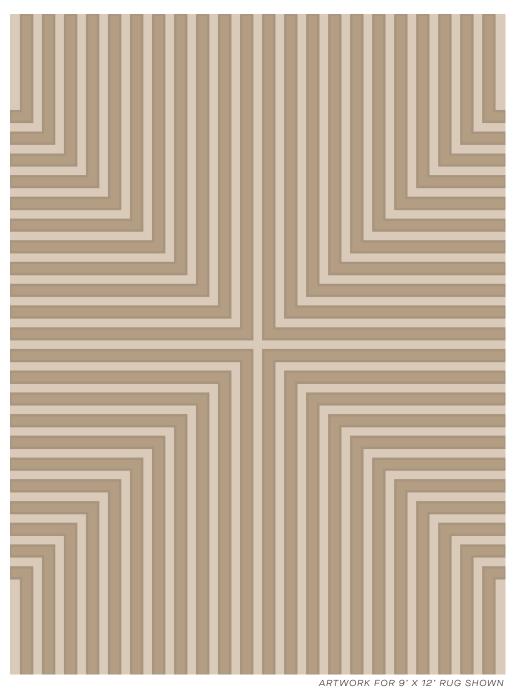

# 9' X 12' RUG SHOWN

### **ABOUT CONVERGENCE:**

RADIATING OUT FROM A CENTRAL POINT, CONVERGENCE IS A COOL TAKE ON A STRIPE THAT WAS INSPIRED BY AN OP ART PAINTING. THE COILED ABACA CONSTRUCTION GIVES THE STRIPES—WHICH VISUALLY DISSOLVE INTO XS AND ARROWS—THEIR OWN INTERNAL PATTERN, WHILE THE OVERALL IMPRESSION CAN READ AS BOLD AND MODERN OR SUPER SUBTLE DEPENDING ON THE COLORWAY.