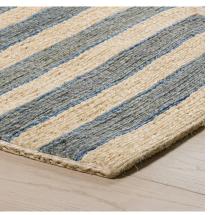

# **CONVERGENCE**

089425

COLOR: RIVER FIBER: ABACA GROUP# 900

2' X 2' SAMPLE SHOWN

DETAIL SHOWN

DETAIL SHOWN

### **ABOUT CONVERGENCE:**

RADIATING OUT FROM A CENTRAL POINT, CONVERGENCE IS A COOL TAKE ON A STRIPE THAT WAS INSPIRED BY AN OP ART PAINTING. THE COILED ABACA CONSTRUCTION GIVES THE STRIPES—WHICH VISUALLY DISSOLVE INTO XS AND ARROWS—THEIR OWN INTERNAL PATTERN, WHILE THE OVERALL IMPRESSION CAN READ AS BOLD AND MODERN OR SUPER SUBTLE DEPENDING ON THE COLORWAY.