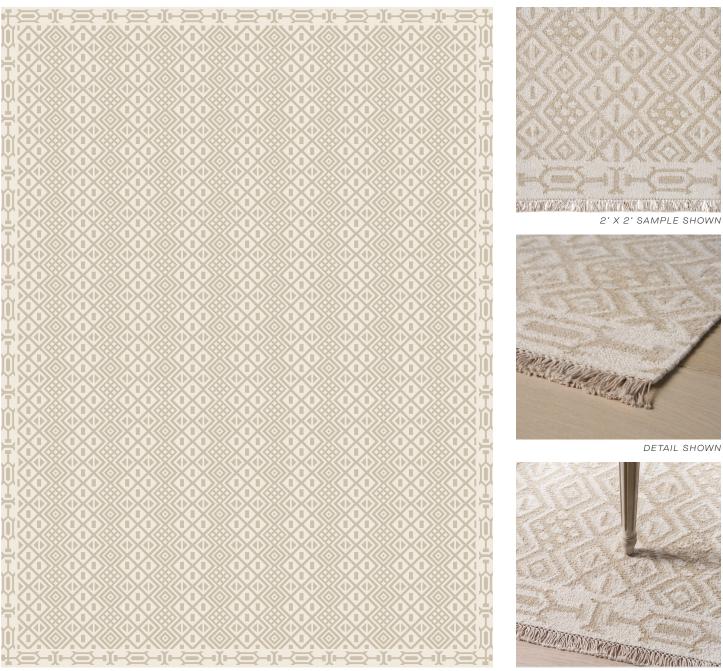

#### 087240

COLOR: NEUTRAL FIBER: SILK & COTTON GROUP# 517

ARTWORK FOR 9' X 12' RUG SHOWN

DETAIL SHOWN

### **ABOUT SIONE:**

OUR SIONE RUG HAS THE FEEL OF MALIAN MUDCLOTH WITH A COMPLEX DIAMOND PATTERN COMPOSED OF ALTERNATING TRELLISES THAT CREATE THE EFFECT OF A SUBTLE STRIPE. FEATURING A DELICATE FRINGE AND NARROW BORDER DONE IN A CONTRASTING MOTIF, IT HAS A STONEWASHED SILK FINISH THAT IMPARTS A SOPHISTICATED EARTHINESS AND TAMES THE SHINE OF THE SILK.