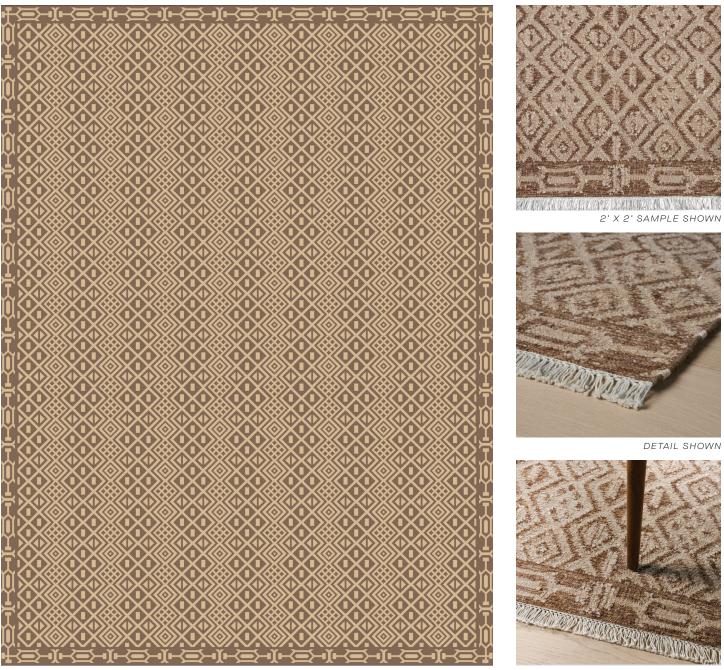

## SIONE

087077

COLOR: BARK FIBER: SILK & COTTON GROUP# 517

ARTWORK FOR 9' X 12' RUG SHOWN

DETAIL SHOWN

### **ABOUT SIONE:**

OUR SIONE RUG HAS THE FEEL OF MALIAN MUDCLOTH WITH A COMPLEX DIAMOND PATTERN COMPOSED OF ALTERNATING TRELLISES THAT CREATE THE EFFECT OF A SUBTLE STRIPE. FEATURING A DELICATE FRINGE AND NARROW BORDER DONE IN A CONTRASTING MOTIF, IT HAS A STONEWASHED SILK FINISH THAT IMPARTS A SOPHISTICATED EARTHINESS AND TAMES THE SHINE OF THE SILK.