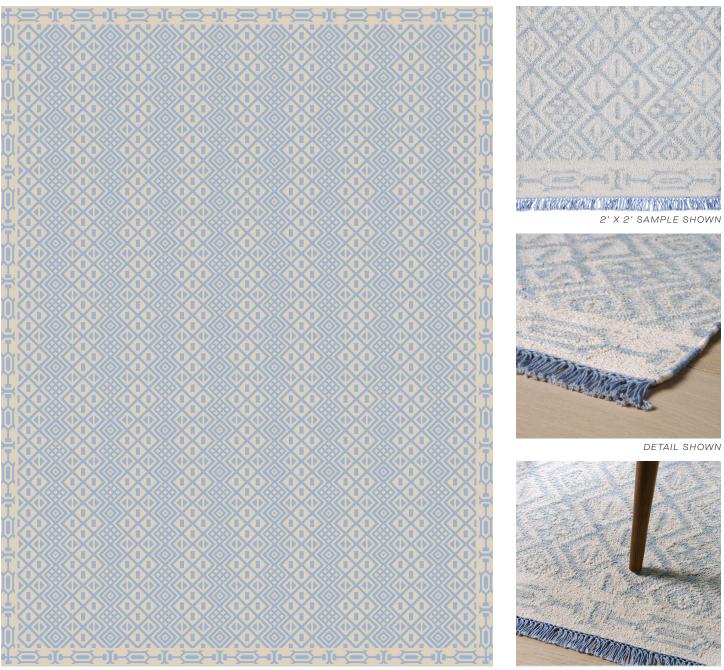

#### 087078

COLOR: PALE BLUE FIBER: SILK & COTTON GROUP# 517

ARTWORK FOR 9' X 12' RUG SHOWN

DETAIL SHOWN

### **ABOUT SIONE:**

OUR SIONE RUG HAS THE FEEL OF MALIAN MUDCLOTH WITH A COMPLEX DIAMOND PATTERN COMPOSED OF ALTERNATING TRELLISES THAT CREATE THE EFFECT OF A SUBTLE STRIPE. FEATURING A DELICATE FRINGE AND NARROW BORDER DONE IN A CONTRASTING MOTIF, IT HAS A STONEWASHED SILK FINISH THAT IMPARTS A SOPHISTICATED EARTHINESS AND TAMES THE SHINE OF THE SILK.