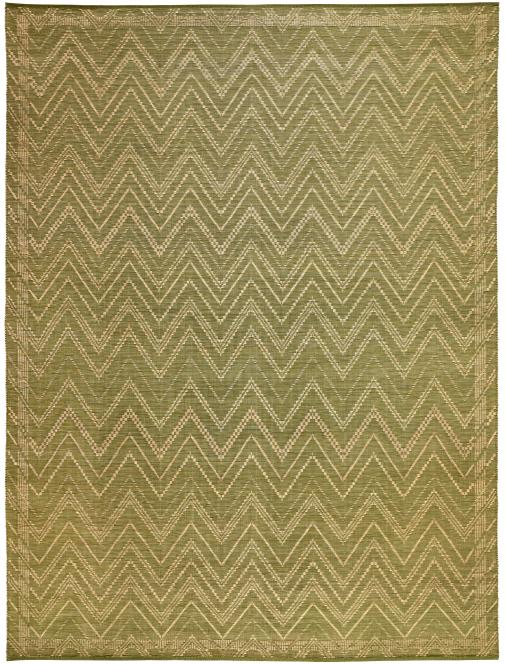

COLOR: PALM FIBER: COTTON & RAFFIA GROUP# 1188

2' X 2' SAMPLE SHOWN

DETAIL SHOWN

9' X 12' RUG SHOWN

DETAIL SHOWN

## **ABOUT NIA:**

DESIGNED IN COLLABORATION WITH FASHION DESIGNER VICTOR GLEMAUD, NIA ELEVATES HUMBLE MATERIALS WITH BOLD PATTERN. MADE OF COTTON AND UNDYED RAFFIA, THE NATURAL FIBER SHOWS OFF THE OVERSCALED CHEVRON AND GIVES THE PUNCHY SATURATED COLORS A DOSE OF SOPHISTICATION. DONE IN VARIED PATTERNS AND WEAVES, THE CHEVRON CROSSES THE TEXTURED BORDER AND EXTENDS TO THE EDGE OF THE RUG FOR A FINAL HIT OF VISUAL CONTRAST.