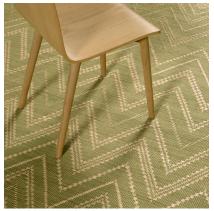

COLOR: PALM FIBER: COTTON & RAFFIA GROUP# 1188

2' X 2' SAMPLE SHOWN

DETAIL SHOWN

9' X 12' RUG SHOWN

DETAIL SHOWN

## **ABOUT NIA:**

DESIGNED IN COLLABORATION WITH FASHION DESIGNER VICTOR GLEMAUD, NIA ELEVATES HUMBLE MATERIALS WITH BOLD PATTERN. MADE OF COTTON AND UNDYED RAFFIA, THE NATURAL FIBER SHOWS OFF THE OVERSCALED CHEVRON AND GIVES THE PUNCHY SATURATED COLORS A DOSE OF SOPHISTICATION. DONE IN VARIED PATTERNS AND WEAVES, THE CHEVRON CROSSES THE TEXTURED BORDER AND EXTENDS TO THE EDGE OF THE RUG FOR A FINAL HIT OF VISUAL CONTRAST.