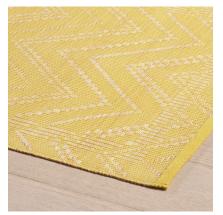

COLOR: SUN YELLOW FIBER: COTTON & RAFFIA GROUP# 1188

2' X 2' SAMPLE SHOWN

DETAIL SHOWN

DETAIL SHOWN

9' X 12' ARTWORK SHOWN

## **ABOUT NIA:**

DESIGNED IN COLLABORATION WITH FASHION DESIGNER VICTOR GLEMAUD, NIA ELEVATES HUMBLE MATERIALS WITH BOLD PATTERN. MADE OF COTTON AND UNDYED RAFFIA, THE NATURAL FIBER SHOWS OFF THE OVERSCALED CHEVRON AND GIVES THE PUNCHY SATURATED COLORS A DOSE OF SOPHISTICATION. DONE IN VARIED PATTERNS AND WEAVES, THE CHEVRON CROSSES THE TEXTURED BORDER AND EXTENDS TO THE EDGE OF THE RUG FOR A FINAL HIT OF VISUAL CONTRAST.