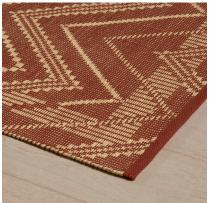

COLOR: SPICE FIBER: COTTON & RAFFIA GROUP# 1188

2' X 2' SAMPLE SHOWN

DETAIL SHOWN

DETAIL SHOWN

## **ABOUT NIA:**

DESIGNED IN COLLABORATION WITH FASHION DESIGNER VICTOR GLEMAUD, NIA ELEVATES HUMBLE MATERIALS WITH BOLD PATTERN. MADE OF COTTON AND UNDYED RAFFIA, THE NATURAL FIBER SHOWS OFF THE OVERSCALED CHEVRON AND GIVES THE PUNCHY SATURATED COLORS A DOSE OF SOPHISTICATION. DONE IN VARIED PATTERNS AND WEAVES, THE CHEVRON CROSSES THE TEXTURED BORDER AND EXTENDS TO THE EDGE OF THE RUG FOR A FINAL HIT OF VISUAL CONTRAST.