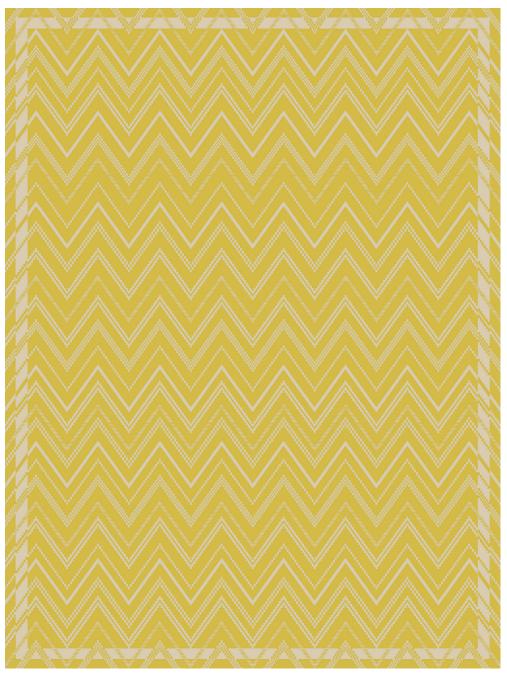

COLOR: SUN YELLOW FIBER: COTTON & RAFFIA GROUP# 1188

2' X 2' SAMPLE SHOWN

DETAIL SHOWN

DETAIL SHOWN

9' X 12' ARTWORK SHOWN

## **ABOUT NIA:**

DESIGNED IN COLLABORATION WITH FASHION DESIGNER VICTOR GLEMAUD, NIA ELEVATES HUMBLE MATERIALS WITH BOLD PATTERN. MADE OF COTTON AND UNDYED RAFFIA, THE NATURAL FIBER SHOWS OFF THE OVERSCALED CHEVRON AND GIVES THE PUNCHY SATURATED COLORS A DOSE OF SOPHISTICATION. DONE IN VARIED PATTERNS AND WEAVES, THE CHEVRON CROSSES THE TEXTURED BORDER AND EXTENDS TO THE EDGE OF THE RUG FOR A FINAL HIT OF VISUAL CONTRAST.