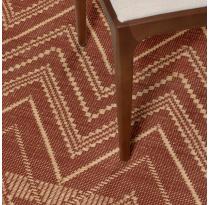

COLOR: SPICE FIBER: COTTON & RAFFIA GROUP# 1188

2' X 2' SAMPLE SHOWN

DETAIL SHOWN

DETAIL SHOWN

## **ABOUT NIA:**

DESIGNED IN COLLABORATION WITH FASHION DESIGNER VICTOR GLEMAUD, NIA ELEVATES HUMBLE MATERIALS WITH BOLD PATTERN. MADE OF COTTON AND UNDYED RAFFIA, THE NATURAL FIBER SHOWS OFF THE OVERSCALED CHEVRON AND GIVES THE PUNCHY SATURATED COLORS A DOSE OF SOPHISTICATION. DONE IN VARIED PATTERNS AND WEAVES, THE CHEVRON CROSSES THE TEXTURED BORDER AND EXTENDS TO THE EDGE OF THE RUG FOR A FINAL HIT OF VISUAL CONTRAST.