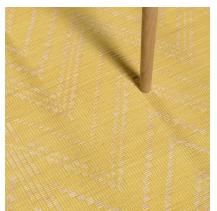

COLOR: SUN YELLOW FIBER: COTTON & RAFFIA GROUP# 1188

2' X 2' SAMPLE SHOWN

DETAIL SHOWN

DETAIL SHOWN

9' X 12' ARTWORK SHOWN

## **ABOUT NIA:**

DESIGNED IN COLLABORATION WITH FASHION DESIGNER VICTOR GLEMAUD, NIA ELEVATES HUMBLE MATERIALS WITH BOLD PATTERN. MADE OF COTTON AND UNDYED RAFFIA, THE NATURAL FIBER SHOWS OFF THE OVERSCALED CHEVRON AND GIVES THE PUNCHY SATURATED COLORS A DOSE OF SOPHISTICATION. DONE IN VARIED PATTERNS AND WEAVES, THE CHEVRON CROSSES THE TEXTURED BORDER AND EXTENDS TO THE EDGE OF THE RUG FOR A FINAL HIT OF VISUAL CONTRAST.