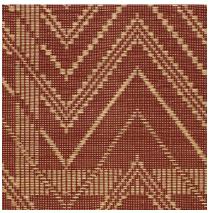

COLOR: SPICE FIBER: COTTON & RAFFIA GROUP# 1188

2' X 2' SAMPLE SHOWN

DETAIL SHOWN

DETAIL SHOWN

## **ABOUT NIA:**

DESIGNED IN COLLABORATION WITH FASHION DESIGNER VICTOR GLEMAUD, NIA ELEVATES HUMBLE MATERIALS WITH BOLD PATTERN. MADE OF COTTON AND UNDYED RAFFIA, THE NATURAL FIBER SHOWS OFF THE OVERSCALED CHEVRON AND GIVES THE PUNCHY SATURATED COLORS A DOSE OF SOPHISTICATION. DONE IN VARIED PATTERNS AND WEAVES, THE CHEVRON CROSSES THE TEXTURED BORDER AND EXTENDS TO THE EDGE OF THE RUG FOR A FINAL HIT OF VISUAL CONTRAST.