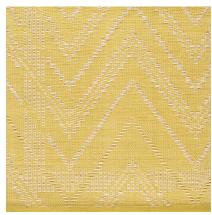

COLOR: SUN YELLOW FIBER: COTTON & RAFFIA GROUP# 1188

2' X 2' SAMPLE SHOWN

DETAIL SHOWN

DETAIL SHOWN

9' X 12' ARTWORK SHOWN

## **ABOUT NIA:**

DESIGNED IN COLLABORATION WITH FASHION DESIGNER VICTOR GLEMAUD, NIA ELEVATES HUMBLE MATERIALS WITH BOLD PATTERN. MADE OF COTTON AND UNDYED RAFFIA, THE NATURAL FIBER SHOWS OFF THE OVERSCALED CHEVRON AND GIVES THE PUNCHY SATURATED COLORS A DOSE OF SOPHISTICATION. DONE IN VARIED PATTERNS AND WEAVES, THE CHEVRON CROSSES THE TEXTURED BORDER AND EXTENDS TO THE EDGE OF THE RUG FOR A FINAL HIT OF VISUAL CONTRAST.