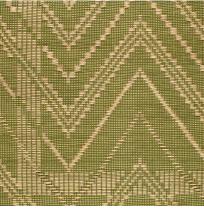

COLOR: PALM FIBER: COTTON & RAFFIA GROUP# 1188

2' X 2' SAMPLE SHOWN

DETAIL SHOWN

9' X 12' RUG SHOWN

DETAIL SHOWN

## **ABOUT NIA:**

DESIGNED IN COLLABORATION WITH FASHION DESIGNER VICTOR GLEMAUD, NIA ELEVATES HUMBLE MATERIALS WITH BOLD PATTERN. MADE OF COTTON AND UNDYED RAFFIA, THE NATURAL FIBER SHOWS OFF THE OVERSCALED CHEVRON AND GIVES THE PUNCHY SATURATED COLORS A DOSE OF SOPHISTICATION. DONE IN VARIED PATTERNS AND WEAVES, THE CHEVRON CROSSES THE TEXTURED BORDER AND EXTENDS TO THE EDGE OF THE RUG FOR A FINAL HIT OF VISUAL CONTRAST.