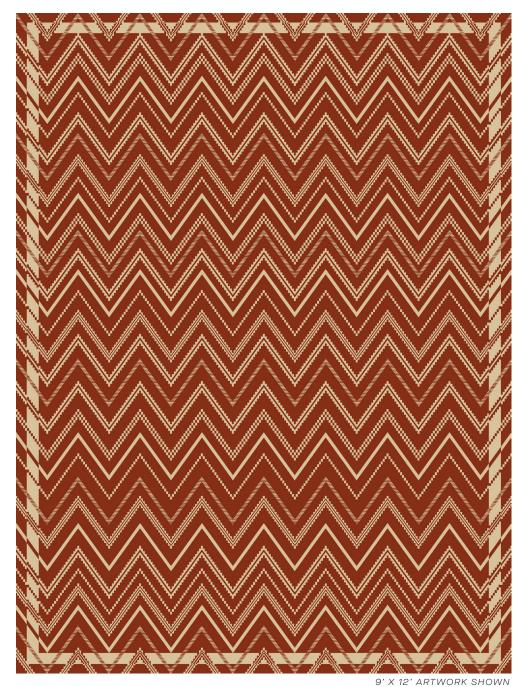

COLOR: SUN YELLOW FIBER: COTTON & RAFFIA GROUP# 1188

2' X 2' SAMPLE SHOWN

DETAIL SHOWN

DETAIL SHOWN

9' X 12' ARTWORK SHOWN

## **ABOUT NIA:**

DESIGNED IN COLLABORATION WITH FASHION DESIGNER VICTOR GLEMAUD, NIA ELEVATES HUMBLE MATERIALS WITH BOLD PATTERN. MADE OF COTTON AND UNDYED RAFFIA, THE NATURAL FIBER SHOWS OFF THE OVERSCALED CHEVRON AND GIVES THE PUNCHY SATURATED COLORS A DOSE OF SOPHISTICATION. DONE IN VARIED PATTERNS AND WEAVES, THE CHEVRON CROSSES THE TEXTURED BORDER AND EXTENDS TO THE EDGE OF THE RUG FOR A FINAL HIT OF VISUAL CONTRAST.