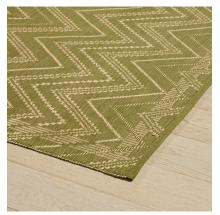

COLOR: PALM FIBER: COTTON & RAFFIA GROUP# 1188

2' X 2' SAMPLE SHOWN

DETAIL SHOWN

9' X 12' RUG SHOWN

DETAIL SHOWN

## **ABOUT NIA:**

DESIGNED IN COLLABORATION WITH FASHION DESIGNER VICTOR GLEMAUD, NIA ELEVATES HUMBLE MATERIALS WITH BOLD PATTERN. MADE OF COTTON AND UNDYED RAFFIA, THE NATURAL FIBER SHOWS OFF THE OVERSCALED CHEVRON AND GIVES THE PUNCHY SATURATED COLORS A DOSE OF SOPHISTICATION. DONE IN VARIED PATTERNS AND WEAVES, THE CHEVRON CROSSES THE TEXTURED BORDER AND EXTENDS TO THE EDGE OF THE RUG FOR A FINAL HIT OF VISUAL CONTRAST.