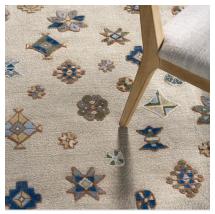

## MOROCCAN MEDALLIONS

089110

COLOR: JADE GARDEN FIBER: SILK GROUP# 517

9' X 12' RUG SHOWN

2' X 2' SAMPLE SHOWN

DETAIL SHOWN

DETAIL SHOWN

## ABOUT MOROCCAN MEDALLIONS:

FULL OF CURIOUS CHARM, OUR MOROCCAN MEDALLIONS RUG SHOWCASES THE UNIQUE BEAUTY OF STONEWASHED SILK WITH A FIELD OF COLORFUL EMBLEMS SCATTERED ACROSS A FINE MULBERRY SILK GROUND. DERIVED FROM TRADITIONAL MOROCCAN MOTIFS, THE MEDALLIONS TAKE ON A TALISMANIC POWER, EACH WITH ITS OWN PERSONALITY AND COLOR COMBINATION.INFUSED WITH A HANDMADE SENSIBILITY, THE ASSEMBLAGE FEELS LIKE A PLAYFUL SYMBOLIC LANGUAGE RENDERED IN A GORGEOUS KNOTTED CUT PILE CONSTRUCTION. A GREAT VEHICLE FOR COLOR AND PATTERN, THE RUG IS FINISHED ON TWO SIDES WITH A CONTRASTING BORDER AND A FINE FRINGE.