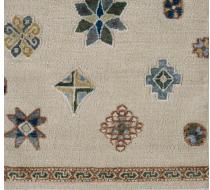

## MOROCCAN MEDALLIONS

089110

COLOR: JADE GARDEN FIBER: SILK GROUP# 517

9' X 12' RUG SHOWN

2' X 2' SAMPLE SHOWN

DETAIL SHOWN

DETAIL SHOWN

## ABOUT MOROCCAN MEDALLIONS:

FULL OF CURIOUS CHARM, OUR MOROCCAN MEDALLIONS RUG SHOWCASES THE UNIQUE BEAUTY OF STONEWASHED SILK WITH A FIELD OF COLORFUL EMBLEMS SCATTERED ACROSS A FINE MULBERRY SILK GROUND. DERIVED FROM TRADITIONAL MOROCCAN MOTIFS, THE MEDALLIONS TAKE ON A TALISMANIC POWER, EACH WITH ITS OWN PERSONALITY AND COLOR COMBINATION.INFUSED WITH A HANDMADE SENSIBILITY, THE ASSEMBLAGE FEELS LIKE A PLAYFUL SYMBOLIC LANGUAGE RENDERED IN A GORGEOUS KNOTTED CUT PILE CONSTRUCTION. A GREAT VEHICLE FOR COLOR AND PATTERN, THE RUG IS FINISHED ON TWO SIDES WITH A CONTRASTING BORDER AND A FINE FRINGE.