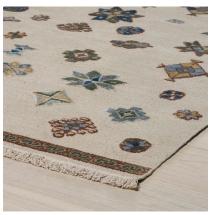

## MOROCCAN MEDALLIONS

089110

COLOR: JADE GARDEN FIBER: SILK GROUP# 517

9' X 12' RUG SHOWN

2' X 2' SAMPLE SHOWN

DETAIL SHOWN

DETAIL SHOWN

## ABOUT MOROCCAN MEDALLIONS:

FULL OF CURIOUS CHARM, OUR MOROCCAN MEDALLIONS RUG SHOWCASES THE UNIQUE BEAUTY OF STONEWASHED SILK WITH A FIELD OF COLORFUL EMBLEMS SCATTERED ACROSS A FINE MULBERRY SILK GROUND. DERIVED FROM TRADITIONAL MOROCCAN MOTIFS, THE MEDALLIONS TAKE ON A TALISMANIC POWER, EACH WITH ITS OWN PERSONALITY AND COLOR COMBINATION.INFUSED WITH A HANDMADE SENSIBILITY, THE ASSEMBLAGE FEELS LIKE A PLAYFUL SYMBOLIC LANGUAGE RENDERED IN A GORGEOUS KNOTTED CUT PILE CONSTRUCTION. A GREAT VEHICLE FOR COLOR AND PATTERN, THE RUG IS FINISHED ON TWO SIDES WITH A CONTRASTING BORDER AND A FINE FRINGE.