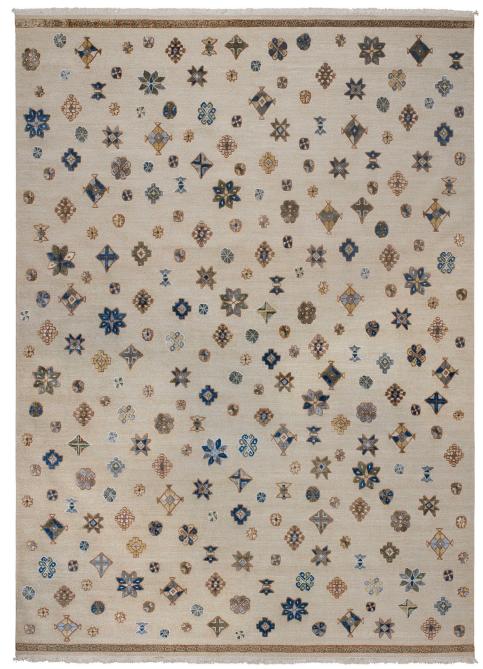

## MOROCCAN MEDALLIONS

089110

COLOR: JADE GARDEN FIBER: SILK GROUP# 517

9' X 12' RUG SHOWN

2' X 2' SAMPLE SHOWN

DETAIL SHOWN

DETAIL SHOWN

## ABOUT MOROCCAN MEDALLIONS:

FULL OF CURIOUS CHARM, OUR MOROCCAN MEDALLIONS RUG SHOWCASES THE UNIQUE BEAUTY OF STONEWASHED SILK WITH A FIELD OF COLORFUL EMBLEMS SCATTERED ACROSS A FINE MULBERRY SILK GROUND. DERIVED FROM TRADITIONAL MOROCCAN MOTIFS, THE MEDALLIONS TAKE ON A TALISMANIC POWER, EACH WITH ITS OWN PERSONALITY AND COLOR COMBINATION.INFUSED WITH A HANDMADE SENSIBILITY, THE ASSEMBLAGE FEELS LIKE A PLAYFUL SYMBOLIC LANGUAGE RENDERED IN A GORGEOUS KNOTTED CUT PILE CONSTRUCTION. A GREAT VEHICLE FOR COLOR AND PATTERN, THE RUG IS FINISHED ON TWO SIDES WITH A CONTRASTING BORDER AND A FINE FRINGE.