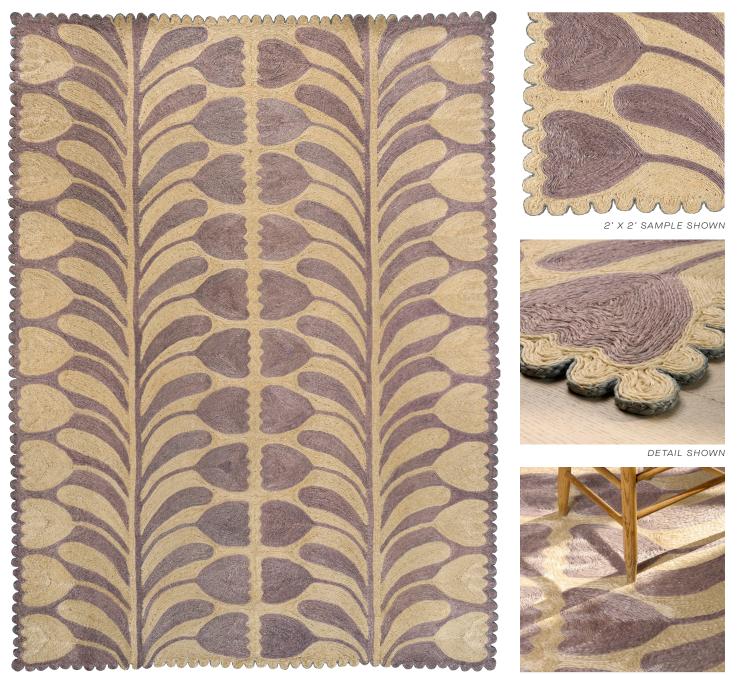

# MARIETTE

094357

COLOR: LILAC FIBER: ABACA GROUP# 900

ACTUAL 9' X 12' RUG SHOWN

DETAIL SHOWN

#### **ABOUT MARIETTE:**

A LARGE-SCALE TOUR DE FORCE TAKE ON THE TULIP, MARIETTE COMBINES THE SWOOPING, DRAMATIC LINES OF ART NOUVEAU WITH THE GRAPHIC APPEAL OF SWEDISH DESIGN. FUN AND BOLD SCALLOPED EDGES MIRROR THE FRILLY SHAPE OF THE FLOWERS, WHICH SHOW OFF OP-ARTY EFFECTS THANKS TO COLOR SHIFTS THAT MAKE BACKGROUND BECOME FOREGROUND. HIGHLY CUSTOMIZABLE, THE DESIGN EASILY CONVERTS TO A RUNNER.