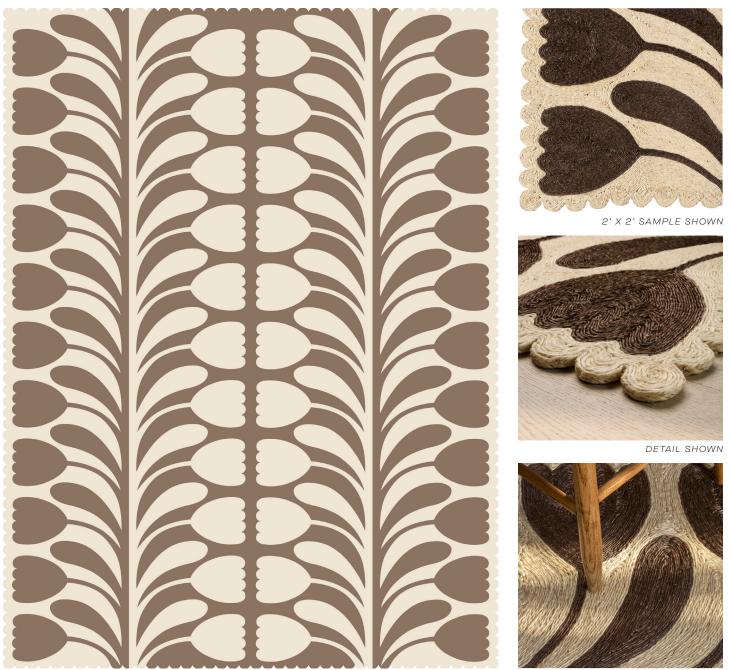

## MARIETTE

094358

COLOR: ESPRESSO FIBER: ABACA GROUP# 900

ARTWORK OF 9' X 12' RUG SHOWN

DETAIL SHOWN

# **ABOUT MARIETTE:**

A LARGE-SCALE TOUR DE FORCE TAKE ON THE TULIP, MARIETTE COMBINES THE SWOOPING, DRAMATIC LINES OF ART NOUVEAU WITH THE GRAPHIC APPEAL OF SWEDISH DESIGN. FUN AND BOLD SCALLOPED EDGES MIRROR THE FRILLY SHAPE OF THE FLOWERS, WHICH SHOW OFF OP-ARTY EFFECTS THANKS TO COLOR SHIFTS THAT MAKE BACKGROUND BECOME FOREGROUND. HIGHLY CUSTOMIZABLE, THE DESIGN EASILY CONVERTS TO A RUNNER.