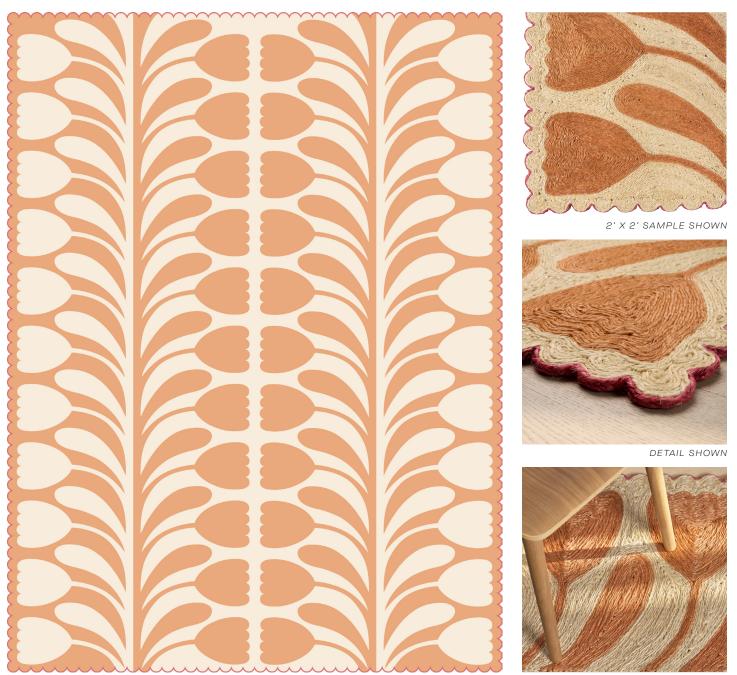

# MARIETTE

094356

COLOR: TANGERINE FIBER: ABACA GROUP# 900

ARTWORK OF 9' X 12' RUG SHOWN

DETAIL SHOWN

# ABOUT MARIETTE:

A LARGE-SCALE TOUR DE FORCE TAKE ON THE TULIP, MARIETTE COMBINES THE SWOOPING, DRAMATIC LINES OF ART NOUVEAU WITH THE GRAPHIC APPEAL OF SWEDISH DESIGN. FUN AND BOLD SCALLOPED EDGES MIRROR THE FRILLY SHAPE OF THE FLOWERS, WHICH SHOW OFF OP-ARTY EFFECTS THANKS TO COLOR SHIFTS THAT MAKE BACKGROUND BECOME FOREGROUND. HIGHLY CUSTOMIZABLE, THE DESIGN EASILY CONVERTS TO A RUNNER.