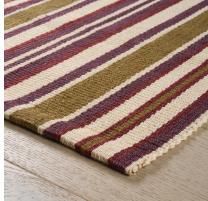

COLOR: RED CABANA FIBER: JUTE, LINEN & WOOL GROUP# 1188

## **ABOUT LAGO:**

JAUNTY VERTICAL STRIPES WITH A SUNWASHED FEEL DEFINE LAGO, A FLATWEAVE WITH A DISTINCTIVE RIB THAT LOOKS CASUALLY TAILORED. DONE IN A MIX OF LINEN, JUTE, AND WOOL, THE RUG HAS A CHEERING THICK-AND-THIN RHYTHM THAT'S PARTICULARLY WELL SUITED TO STAIRS AND HALLWAYS.