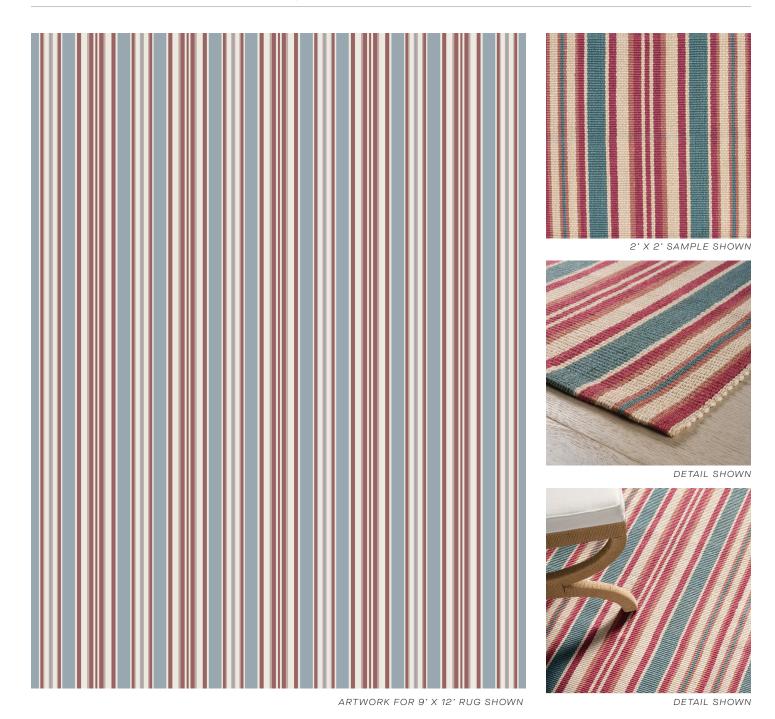

COLOR: SKY FIBER: LINEN GROUP# 1188

2' X 2' SAMPLE SHOWN

DETAIL SHOWN

DETAIL SHOWN

ARTWORK FOR 9' X 12' RUG SHOWN

DETAIL SHOWN

DETAIL SHOWN