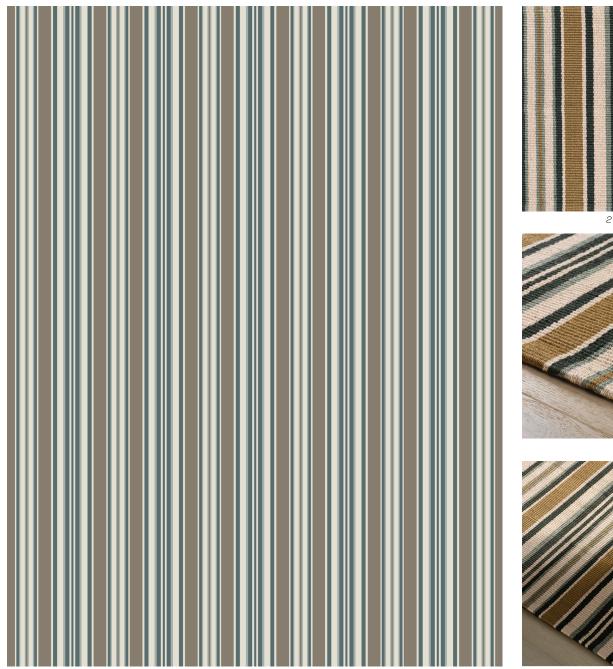

## **ABOUT LAGO:**

JAUNTY VERTICAL STRIPES WITH A SUNWASHED FEEL DEFINE LAGO, A FLATWEAVE WITH A DISTINCTIVE RIB THAT LOOKS CASUALLY TAILORED. DONE IN A MIX OF LINEN, JUTE, AND WOOL, THE RUG HAS A CHEERING THICK-AND-THIN RHYTHM THAT'S PARTICULARLY WELL SUITED TO STAIRS AND HALLWAYS.

COLOR: RED CABANA FIBER: JUTE, LINEN & WOOL GROUP# 1188