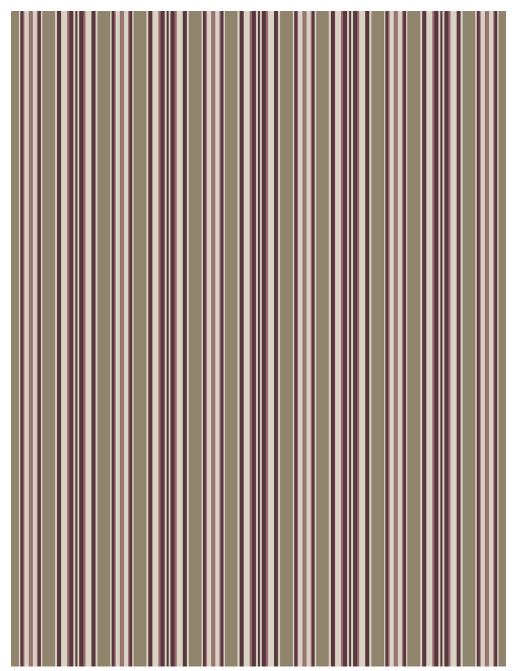

# **CLYFF**

091626

COLOR: AUBERGINE FIBER: JUTE, LINEN & WOOL GROUP# 1188

2' X 2' SAMPLE SHOWN

DETAIL SHOWN

ARTWORK FOR 9' X 12' RUG SHOWN

DETAIL SHOWN