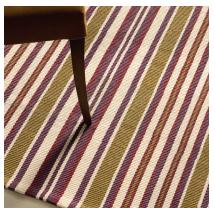

COLOR: RED CABANA FIBER: JUTE, LINEN & WOOL GROUP# 1188

## **ABOUT LAGO:**

JAUNTY VERTICAL STRIPES WITH A SUNWASHED FEEL DEFINE LAGO, A FLATWEAVE WITH A DISTINCTIVE RIB THAT LOOKS CASUALLY TAILORED. DONE IN A MIX OF LINEN, JUTE, AND WOOL, THE RUG HAS A CHEERING THICK-AND-THIN RHYTHM THAT'S PARTICULARLY WELL SUITED TO STAIRS AND HALLWAYS.