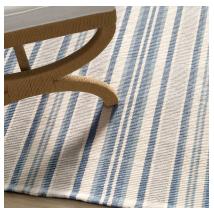

COLOR: SKY FIBER: LINEN GROUP# 1188

2' X 2' SAMPLE SHOWN

DETAIL SHOWN

DETAIL SHOWN

### **ABOUT LAGO:**

JAUNTY VERTICAL STRIPES WITH A SUNWASHED FEEL DEFINE LAGO, A FLATWEAVE WITH A DISTINCTIVE RIB THAT LOOKS CASUALLY TAILORED. DONE IN LINEN, THE RUG HAS A CHEERING THICK-AND-THIN RHYTHM THAT'S PARTICULARLY WELL SUITED TO STAIRS AND HALLWAYS.