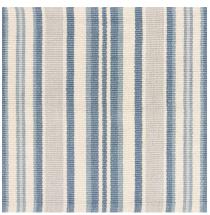

COLOR: SKY FIBER: LINEN GROUP# 1188

2' X 2' SAMPLE SHOWN

DETAIL SHOWN

DETAIL SHOWN

### **ABOUT LAGO:**

JAUNTY VERTICAL STRIPES WITH A SUNWASHED FEEL DEFINE LAGO, A FLATWEAVE WITH A DISTINCTIVE RIB THAT LOOKS CASUALLY TAILORED. DONE IN LINEN, THE RUG HAS A CHEERING THICK-AND-THIN RHYTHM THAT'S PARTICULARLY WELL SUITED TO STAIRS AND HALLWAYS.