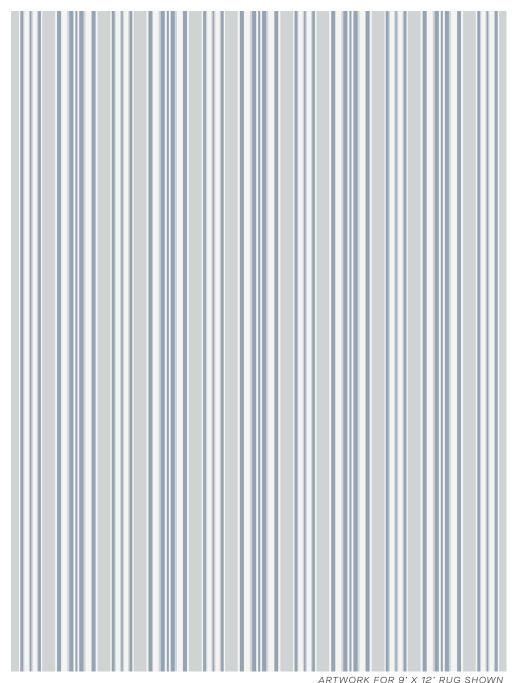

ARTWORK FOR 9' X 12' RUG SHOWN

DETAIL SHOWN

DETAIL SHOWN

## **ABOUT LAGO:**

JAUNTY VERTICAL STRIPES WITH A SUNWASHED FEEL DEFINE LAGO, A FLATWEAVE WITH A DISTINCTIVE RIB THAT LOOKS CASUALLY TAILORED. DONE IN A MIX OF LINEN, JUTE, AND WOOL, THE RUG HAS A CHEERING THICK-AND-THIN RHYTHM THAT'S PARTICULARLY WELL SUITED TO STAIRS AND HALLWAYS.