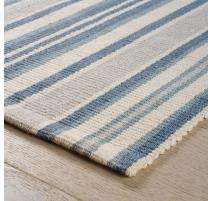

COLOR: SKY FIBER: LINEN GROUP# 1188

2' X 2' SAMPLE SHOWN

DETAIL SHOWN

DETAIL SHOWN

### **ABOUT LAGO:**

JAUNTY VERTICAL STRIPES WITH A SUNWASHED FEEL DEFINE LAGO, A FLATWEAVE WITH A DISTINCTIVE RIB THAT LOOKS CASUALLY TAILORED. DONE IN LINEN, THE RUG HAS A CHEERING THICK-AND-THIN RHYTHM THAT'S PARTICULARLY WELL SUITED TO STAIRS AND HALLWAYS.