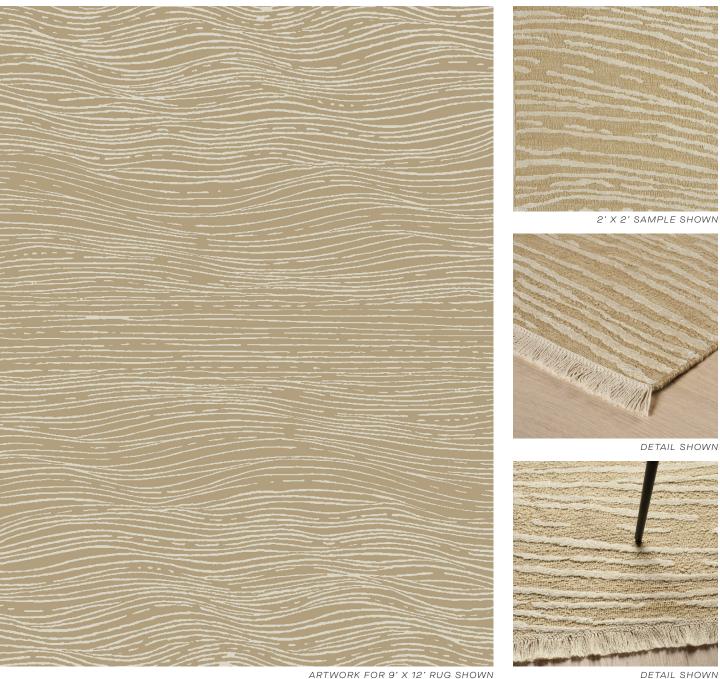

# IMPRINT

## 080527

COLOR: SAND FIBER: SILK GROUP# 517

ARTWORK FOR 9' X 12' RUG SHOWN

## **ABOUT IMPRINT:**

A BEAUTIFUL SILK AND COTTON FLATWEAVE THAT'S 90 PERCENT SILK, IMPRINT USES THE LOOK OF COMBED-SAND COURTYARDS FOUND IN ZEN ROCK GARDENS AS A STARTING POINT. THE LINES ARE SOFTENED AND THE SHINE OF THE SILK IS TAMED WITH A STONE-WASHED FINISH THAT IMPARTS A GORGEOUS LIVED-IN LOOK.