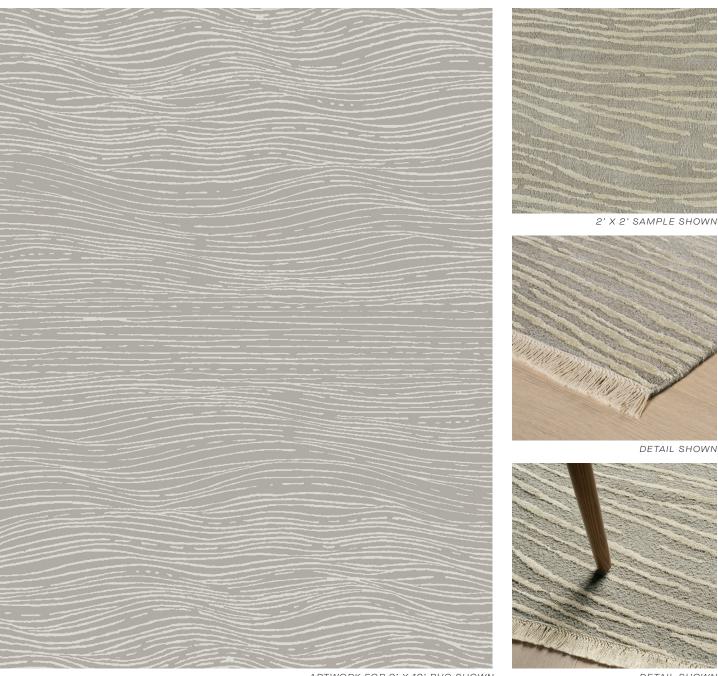

# IMPRINT

## 080526

COLOR: DUSK FIBER: SILK GROUP# 517

ARTWORK FOR 9' X 12' RUG SHOWN

## **ABOUT IMPRINT:**

A BEAUTIFUL SILK AND COTTON FLATWEAVE THAT'S 90 PERCENT SILK, IMPRINT USES THE LOOK OF COMBED-SAND COURTYARDS FOUND IN ZEN ROCK GARDENS AS A STARTING POINT. THE LINES ARE SOFTENED AND THE SHINE OF THE SILK IS TAMED WITH A STONE-WASHED FINISH THAT IMPARTS A GORGEOUS LIVED-IN LOOK.