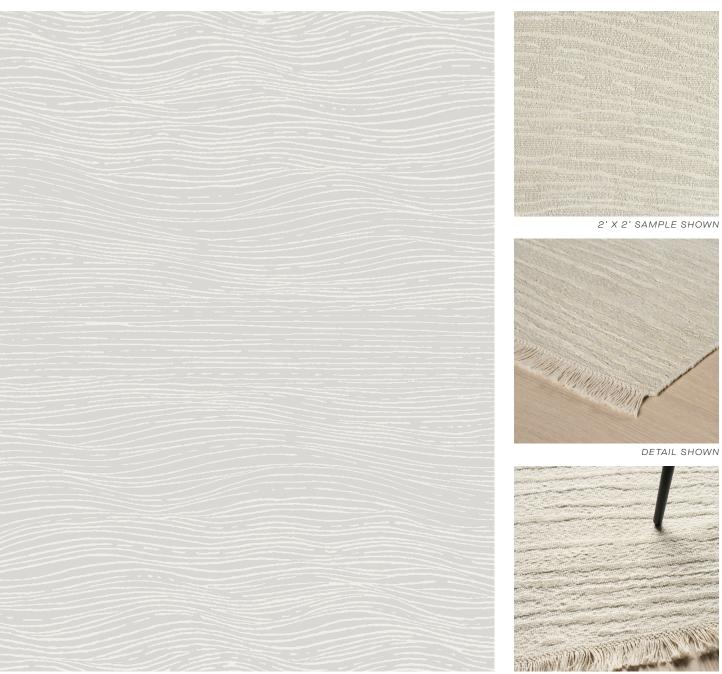

# IMPRINT

### 080525

COLOR: IVORY FIBER: SILK GROUP# 517

ARTWORK FOR 9' X 12' RUG SHOWN

### **ABOUT IMPRINT:**

A BEAUTIFUL SILK AND COTTON FLATWEAVE THAT'S 90 PERCENT SILK, IMPRINT USES THE LOOK OF COMBED-SAND COURTYARDS FOUND IN ZEN ROCK GARDENS AS A STARTING POINT. THE LINES ARE SOFTENED AND THE SHINE OF THE SILK IS TAMED WITH A STONE-WASHED FINISH THAT IMPARTS A GORGEOUS LIVED-IN LOOK.