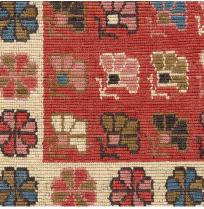

## **FULL BLOOM**

093990

COLOR: GARNET MULTI FIBER: ABACA GROUP# 900

2' X 2' SAMPLE SHOWN

DETAIL SHOWN

DETAIL SHOWN

### **ABOUT FULL BLOOM:**

ANTIQUE TEXTILES INSPIRED THE STYLIZED FLORAL GRID THAT FANS ACROSS THE SURFACE OF OUR FULL BLOOM RUG. RANDOMLY PLACED COLORS CREATE SURFACE INTEREST AND MOVEMENT WITHIN THE SMALL SCALE DESIGN, WHILE THE TIGHT BRAIDED ABACA CONSTRUCTION MAKES FOR AN ORGANIZED LAYOUT WITH A CLEAN REPEAT THAT LENDS ITSELF TO EASY CUSTOMIZATION.