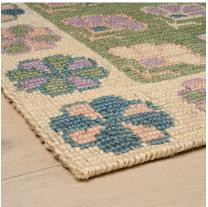

# **FULL BLOOM**

093991

COLOR: GREEN & LILAC FIBER: ABACA GROUP# 900

2' X 2' SAMPLE SHOWN

DETAIL SHOWN

DETAIL SHOWN

ACTUAL 6' X 9' RUG SHOWN

### **ABOUT FULL BLOOM:**

ANTIQUE TEXTILES INSPIRED THE STYLIZED FLORAL GRID THAT FANS ACROSS THE SURFACE OF OUR FULL BLOOM RUG. RANDOMLY PLACED COLORS CREATE SURFACE INTEREST AND MOVEMENT WITHIN THE SMALL SCALE DESIGN, WHILE THE TIGHT BRAIDED ABACA CONSTRUCTION MAKES FOR AN ORGANIZED LAYOUT WITH A CLEAN REPEAT THAT LENDS ITSELF TO EASY CUSTOMIZATION.