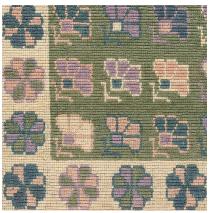

# **FULL BLOOM**

093991

COLOR: GREEN & LILAC FIBER: ABACA GROUP# 900

2' X 2' SAMPLE SHOWN

DETAIL SHOWN

DETAIL SHOWN

ACTUAL 6' X 9' RUG SHOWN

### **ABOUT FULL BLOOM:**

ANTIQUE TEXTILES INSPIRED THE STYLIZED FLORAL GRID THAT FANS ACROSS THE SURFACE OF OUR FULL BLOOM RUG. RANDOMLY PLACED COLORS CREATE SURFACE INTEREST AND MOVEMENT WITHIN THE SMALL SCALE DESIGN, WHILE THE TIGHT BRAIDED ABACA CONSTRUCTION MAKES FOR AN ORGANIZED LAYOUT WITH A CLEAN REPEAT THAT LENDS ITSELF TO EASY CUSTOMIZATION.