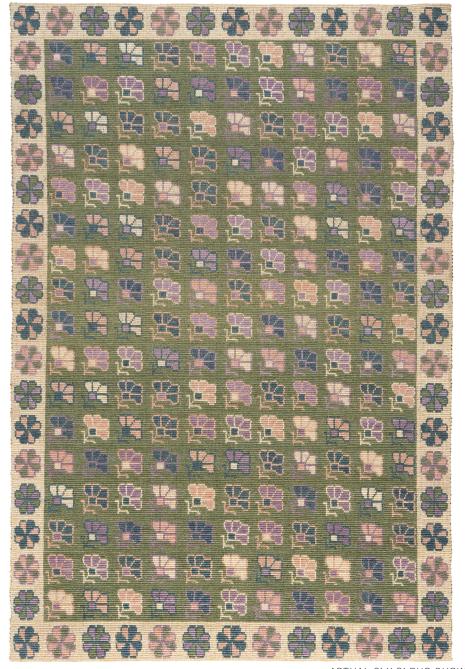

# **FULL BLOOM**

093991

COLOR: GREEN & LILAC FIBER: ABACA GROUP# 900

2' X 2' SAMPLE SHOWN

DETAIL SHOWN

DETAIL SHOWN

ACTUAL 6' X 9' RUG SHOWN

### **ABOUT FULL BLOOM:**

ANTIQUE TEXTILES INSPIRED THE STYLIZED FLORAL GRID THAT FANS ACROSS THE SURFACE OF OUR FULL BLOOM RUG. RANDOMLY PLACED COLORS CREATE SURFACE INTEREST AND MOVEMENT WITHIN THE SMALL SCALE DESIGN, WHILE THE TIGHT BRAIDED ABACA CONSTRUCTION MAKES FOR AN ORGANIZED LAYOUT WITH A CLEAN REPEAT THAT LENDS ITSELF TO EASY CUSTOMIZATION.