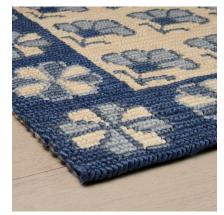

# **FULL BLOOM**

093989

COLOR: PORCELAIN BLUE FIBER: ABACA GROUP# 900

ACTUAL 8' X 10' RUG SHOWN

2' X 2' SAMPLE SHOWN

DETAIL SHOWN

DETAIL SHOWN

### **ABOUT FULL BLOOM:**

ANTIQUE TEXTILES INSPIRED THE STYLIZED FLORAL GRID THAT FANS ACROSS THE SURFACE OF OUR FULL BLOOM RUG. MADE WITH PETITE LOOPS, THE TIGHT BRAIDED ABACA CONSTRUCTION MAKES FOR AN ORGANIZED LAYOUT WITH A CLEAN REPEAT AND SMALL SCALE THAT LENDS ITSELF TO EASY CUSTOMIZATION.