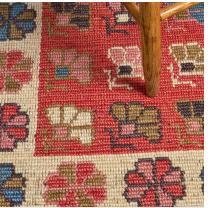

## **FULL BLOOM**

093990

COLOR: GARNET MULTI FIBER: ABACA GROUP# 900

2' X 2' SAMPLE SHOWN

DETAIL SHOWN

DETAIL SHOWN

### **ABOUT FULL BLOOM:**

ANTIQUE TEXTILES INSPIRED THE STYLIZED FLORAL GRID THAT FANS ACROSS THE SURFACE OF OUR FULL BLOOM RUG. RANDOMLY PLACED COLORS CREATE SURFACE INTEREST AND MOVEMENT WITHIN THE SMALL SCALE DESIGN, WHILE THE TIGHT BRAIDED ABACA CONSTRUCTION MAKES FOR AN ORGANIZED LAYOUT WITH A CLEAN REPEAT THAT LENDS ITSELF TO EASY CUSTOMIZATION.