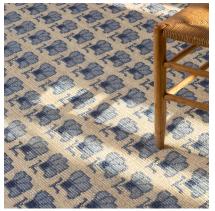

# **FULL BLOOM**

093989

COLOR: PORCELAIN BLUE FIBER: ABACA GROUP# 900

ACTUAL 8' X 10' RUG SHOWN

2' X 2' SAMPLE SHOWN

DETAIL SHOWN

DETAIL SHOWN

### **ABOUT FULL BLOOM:**

ANTIQUE TEXTILES INSPIRED THE STYLIZED FLORAL GRID THAT FANS ACROSS THE SURFACE OF OUR FULL BLOOM RUG. MADE WITH PETITE LOOPS, THE TIGHT BRAIDED ABACA CONSTRUCTION MAKES FOR AN ORGANIZED LAYOUT WITH A CLEAN REPEAT AND SMALL SCALE THAT LENDS ITSELF TO EASY CUSTOMIZATION.