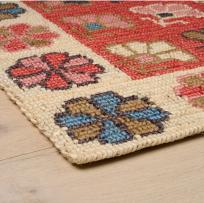

## **FULL BLOOM**

093990

COLOR: GARNET MULTI FIBER: ABACA GROUP# 900

2' X 2' SAMPLE SHOWN

DETAIL SHOWN

DETAIL SHOWN

### **ABOUT FULL BLOOM:**

ANTIQUE TEXTILES INSPIRED THE STYLIZED FLORAL GRID THAT FANS ACROSS THE SURFACE OF OUR FULL BLOOM RUG. RANDOMLY PLACED COLORS CREATE SURFACE INTEREST AND MOVEMENT WITHIN THE SMALL SCALE DESIGN, WHILE THE TIGHT BRAIDED ABACA CONSTRUCTION MAKES FOR AN ORGANIZED LAYOUT WITH A CLEAN REPEAT THAT LENDS ITSELF TO EASY CUSTOMIZATION.