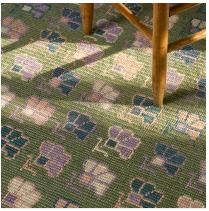

# **FULL BLOOM**

093991

COLOR: GREEN & LILAC FIBER: ABACA GROUP# 900

2' X 2' SAMPLE SHOWN

DETAIL SHOWN

DETAIL SHOWN

ACTUAL 6' X 9' RUG SHOWN

### **ABOUT FULL BLOOM:**

ANTIQUE TEXTILES INSPIRED THE STYLIZED FLORAL GRID THAT FANS ACROSS THE SURFACE OF OUR FULL BLOOM RUG. RANDOMLY PLACED COLORS CREATE SURFACE INTEREST AND MOVEMENT WITHIN THE SMALL SCALE DESIGN, WHILE THE TIGHT BRAIDED ABACA CONSTRUCTION MAKES FOR AN ORGANIZED LAYOUT WITH A CLEAN REPEAT THAT LENDS ITSELF TO EASY CUSTOMIZATION.