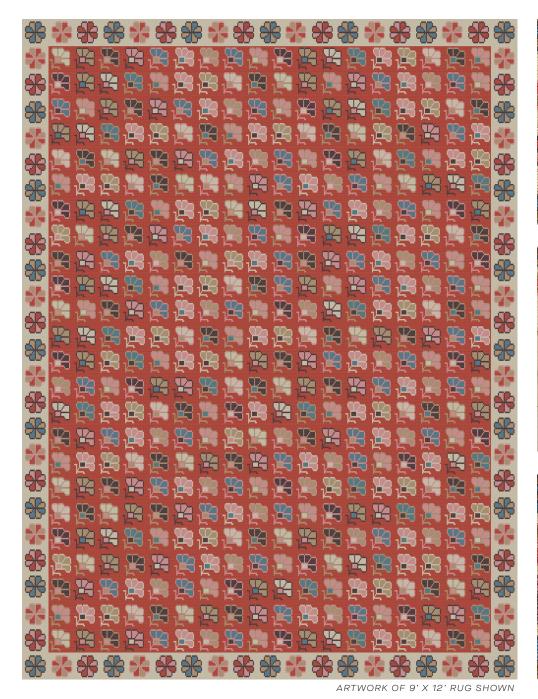

## **FULL BLOOM**

093990

COLOR: GARNET MULTI FIBER: ABACA GROUP# 900

2' X 2' SAMPLE SHOWN

DETAIL SHOWN

DETAIL SHOWN

### **ABOUT FULL BLOOM:**

ANTIQUE TEXTILES INSPIRED THE STYLIZED FLORAL GRID THAT FANS ACROSS THE SURFACE OF OUR FULL BLOOM RUG. RANDOMLY PLACED COLORS CREATE SURFACE INTEREST AND MOVEMENT WITHIN THE SMALL SCALE DESIGN, WHILE THE TIGHT BRAIDED ABACA CONSTRUCTION MAKES FOR AN ORGANIZED LAYOUT WITH A CLEAN REPEAT THAT LENDS ITSELF TO EASY CUSTOMIZATION.