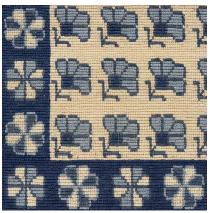

# **FULL BLOOM**

093989

COLOR: PORCELAIN BLUE FIBER: ABACA GROUP# 900

ACTUAL 8' X 10' RUG SHOWN

2' X 2' SAMPLE SHOWN

DETAIL SHOWN

DETAIL SHOWN

### **ABOUT FULL BLOOM:**

ANTIQUE TEXTILES INSPIRED THE STYLIZED FLORAL GRID THAT FANS ACROSS THE SURFACE OF OUR FULL BLOOM RUG. MADE WITH PETITE LOOPS, THE TIGHT BRAIDED ABACA CONSTRUCTION MAKES FOR AN ORGANIZED LAYOUT WITH A CLEAN REPEAT AND SMALL SCALE THAT LENDS ITSELF TO EASY CUSTOMIZATION.