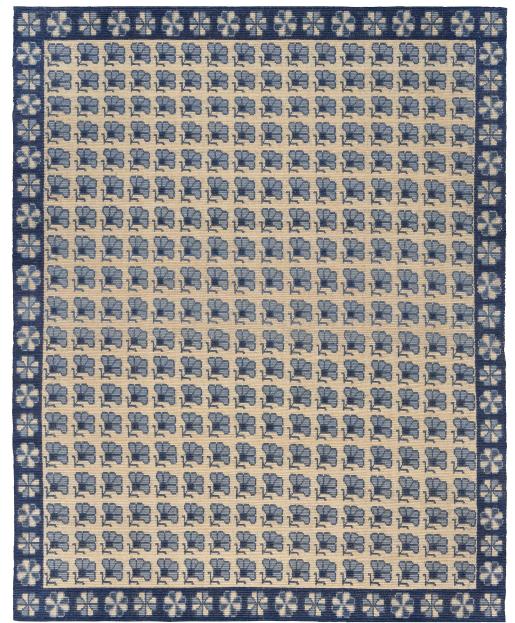

# **FULL BLOOM**

093989

COLOR: PORCELAIN BLUE FIBER: ABACA GROUP# 900

ACTUAL 8' X 10' RUG SHOWN

2' X 2' SAMPLE SHOWN

DETAIL SHOWN

DETAIL SHOWN

### **ABOUT FULL BLOOM:**

ANTIQUE TEXTILES INSPIRED THE STYLIZED FLORAL GRID THAT FANS ACROSS THE SURFACE OF OUR FULL BLOOM RUG. MADE WITH PETITE LOOPS, THE TIGHT BRAIDED ABACA CONSTRUCTION MAKES FOR AN ORGANIZED LAYOUT WITH A CLEAN REPEAT AND SMALL SCALE THAT LENDS ITSELF TO EASY CUSTOMIZATION.