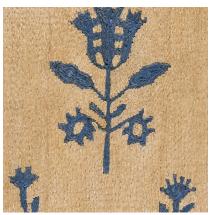

COLOR: COBALT FIBER: ABACA GROUP# 900

ACTUAL 8' X 10' RUG SHOWN

2' X 2' SAMPLE SHOWN

DETAIL SHOWN

DETAIL SHOWN

## **ABOUT ELSA:**

INSPIRED BY INDIAN BLOCK PRINTS WRIT LARGE, OUR ELSA COBALT RUG MAKES HOMESPUN FLORAL MOTIFS LOOK STRIKINGLY CONTEMPORARY. THE HAND COILED ABACA RUG FEATURES A CLEAN, LINEAR DESIGN THAT MAKE THE COLORFUL FLORALS STAND OUT AGAINST THE NATURAL GROUND.