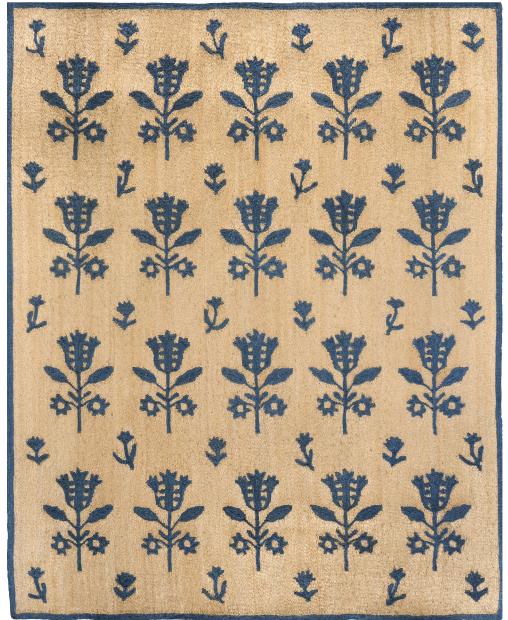

COLOR: COBALT FIBER: ABACA GROUP# 900

ACTUAL 8' X 10' RUG SHOWN

2' X 2' SAMPLE SHOWN

DETAIL SHOWN

DETAIL SHOWN

## **ABOUT ELSA:**

INSPIRED BY INDIAN BLOCK PRINTS WRIT LARGE, OUR ELSA COBALT RUG MAKES HOMESPUN FLORAL MOTIFS LOOK STRIKINGLY CONTEMPORARY. THE HAND COILED ABACA RUG FEATURES A CLEAN, LINEAR DESIGN THAT MAKE THE COLORFUL FLORALS STAND OUT AGAINST THE NATURAL GROUND.