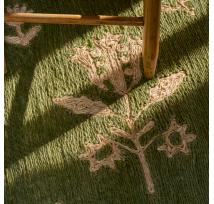

COLOR: OLIVE FIBER: ABACA GROUP# 900

2' X 2' SAMPLE SHOWN

DETAIL SHOWN

DETAIL SHOWN

## **ABOUT ELSA:**

INSPIRED BY INDIAN BLOCK PRINTS WRIT LARGE, OUR ELSA OLIVE RUG MAKES HOMESPUN FLORAL MOTIFS LOOK STRIKINGLY CONTEMPORARY. THE HAND COILED ABACA RUG FEATURES A CLEAN, LINEAR DESIGN THAT MAKES THE NATURAL BLOSSOMS STAND OUT AGAINST A BOLD, SATURATED OLIVE GROUND.