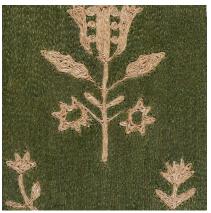

COLOR: OLIVE FIBER: ABACA GROUP# 900

2' X 2' SAMPLE SHOWN

DETAIL SHOWN

DETAIL SHOWN

## **ABOUT ELSA:**

INSPIRED BY INDIAN BLOCK PRINTS WRIT LARGE, OUR ELSA OLIVE RUG MAKES HOMESPUN FLORAL MOTIFS LOOK STRIKINGLY CONTEMPORARY. THE HAND COILED ABACA RUG FEATURES A CLEAN, LINEAR DESIGN THAT MAKES THE NATURAL BLOSSOMS STAND OUT AGAINST A BOLD, SATURATED OLIVE GROUND.