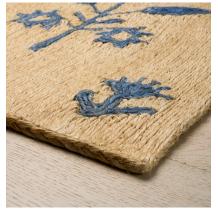

COLOR: COBALT FIBER: ABACA GROUP# 900

ACTUAL 8' X 10' RUG SHOWN

2' X 2' SAMPLE SHOWN

DETAIL SHOWN

DETAIL SHOWN

## **ABOUT ELSA:**

INSPIRED BY INDIAN BLOCK PRINTS WRIT LARGE, OUR ELSA COBALT RUG MAKES HOMESPUN FLORAL MOTIFS LOOK STRIKINGLY CONTEMPORARY. THE HAND COILED ABACA RUG FEATURES A CLEAN, LINEAR DESIGN THAT MAKE THE COLORFUL FLORALS STAND OUT AGAINST THE NATURAL GROUND.