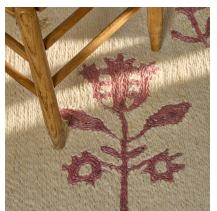

COLOR: PINK MULTI FIBER: ABACA GROUP# 900

2' X 2' SAMPLE SHOWN

DETAIL SHOWN

DETAIL SHOWN

ARTWORK OF 9' X 12' RUG SHOWN

## **ABOUT ELSA:**

INSPIRED BY INDIAN BLOCK PRINTS WRIT LARGE, OUR ELSA PINK MULTI RUG MAKES HOMESPUN FLORAL MOTIFS LOOK STRIKINGLY CONTEMPORARY. THE HAND COILED ABACA RUG FEATURES A CLEAN, LINEAR DESIGN THAT MAKES THE SOFTLY SHIFTING SHADES OF THE MULTICOLORED FLORALS STAND OUT AGAINST THE NATURAL GROUND.