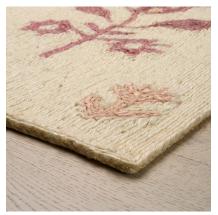

COLOR: PINK MULTI FIBER: ABACA GROUP# 900

2' X 2' SAMPLE SHOWN

DETAIL SHOWN

DETAIL SHOWN

ARTWORK OF 9' X 12' RUG SHOWN

## **ABOUT ELSA:**

INSPIRED BY INDIAN BLOCK PRINTS WRIT LARGE, OUR ELSA PINK MULTI RUG MAKES HOMESPUN FLORAL MOTIFS LOOK STRIKINGLY CONTEMPORARY. THE HAND COILED ABACA RUG FEATURES A CLEAN, LINEAR DESIGN THAT MAKES THE SOFTLY SHIFTING SHADES OF THE MULTICOLORED FLORALS STAND OUT AGAINST THE NATURAL GROUND.