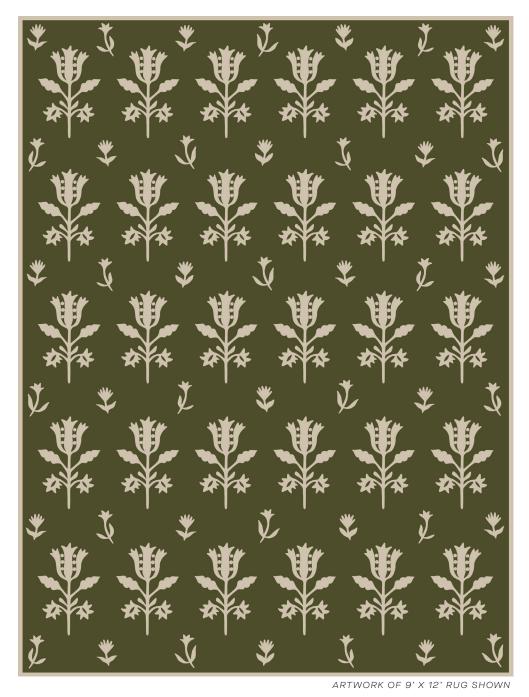

COLOR: OLIVE FIBER: ABACA GROUP# 900

2' X 2' SAMPLE SHOWN

DETAIL SHOWN

DETAIL SHOWN

## **ABOUT ELSA:**

INSPIRED BY INDIAN BLOCK PRINTS WRIT LARGE, OUR ELSA OLIVE RUG MAKES HOMESPUN FLORAL MOTIFS LOOK STRIKINGLY CONTEMPORARY. THE HAND COILED ABACA RUG FEATURES A CLEAN, LINEAR DESIGN THAT MAKES THE NATURAL BLOSSOMS STAND OUT AGAINST A BOLD, SATURATED OLIVE GROUND.