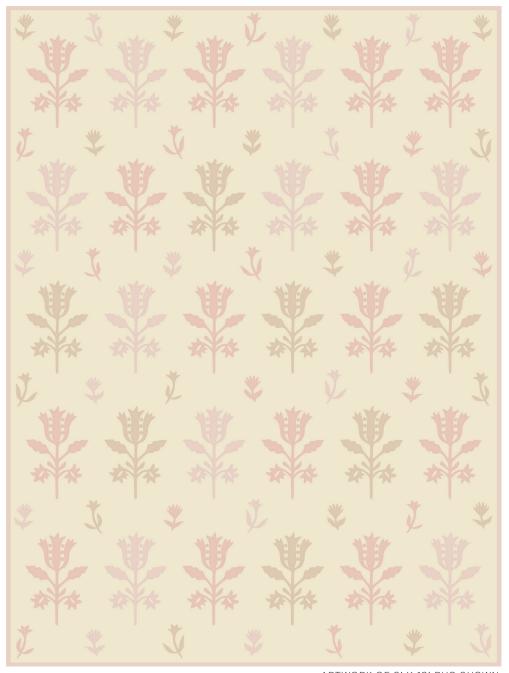

COLOR: PINK MULTI FIBER: ABACA GROUP# 900

2' X 2' SAMPLE SHOWN

DETAIL SHOWN

DETAIL SHOWN

ARTWORK OF 9' X 12' RUG SHOWN

## **ABOUT ELSA:**

INSPIRED BY INDIAN BLOCK PRINTS WRIT LARGE, OUR ELSA PINK MULTI RUG MAKES HOMESPUN FLORAL MOTIFS LOOK STRIKINGLY CONTEMPORARY. THE HAND COILED ABACA RUG FEATURES A CLEAN, LINEAR DESIGN THAT MAKES THE SOFTLY SHIFTING SHADES OF THE MULTICOLORED FLORALS STAND OUT AGAINST THE NATURAL GROUND.