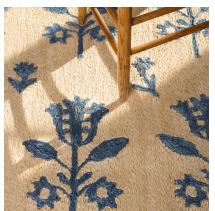

COLOR: COBALT FIBER: ABACA GROUP# 900

ACTUAL 8' X 10' RUG SHOWN

2' X 2' SAMPLE SHOWN

DETAIL SHOWN

DETAIL SHOWN

## **ABOUT ELSA:**

INSPIRED BY INDIAN BLOCK PRINTS WRIT LARGE, OUR ELSA COBALT RUG MAKES HOMESPUN FLORAL MOTIFS LOOK STRIKINGLY CONTEMPORARY. THE HAND COILED ABACA RUG FEATURES A CLEAN, LINEAR DESIGN THAT MAKE THE COLORFUL FLORALS STAND OUT AGAINST THE NATURAL GROUND.