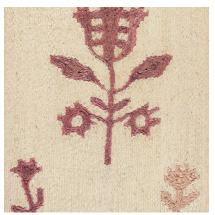

COLOR: PINK MULTI FIBER: ABACA GROUP# 900

2' X 2' SAMPLE SHOWN

DETAIL SHOWN

DETAIL SHOWN

ARTWORK OF 9' X 12' RUG SHOWN

## **ABOUT ELSA:**

INSPIRED BY INDIAN BLOCK PRINTS WRIT LARGE, OUR ELSA PINK MULTI RUG MAKES HOMESPUN FLORAL MOTIFS LOOK STRIKINGLY CONTEMPORARY. THE HAND COILED ABACA RUG FEATURES A CLEAN, LINEAR DESIGN THAT MAKES THE SOFTLY SHIFTING SHADES OF THE MULTICOLORED FLORALS STAND OUT AGAINST THE NATURAL GROUND.