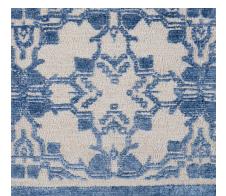

#### 087092

COLOR: OYSTER FIBER: SILK & COTTON GROUP# 517

2' X 2' SAMPLE SHOWN

DETAIL SHOWN

DETAIL SHOWN

### **ABOUT CASCAIS:**

FEATURING A MODERN ADAPTATION OF AN ANTIQUE MOTIF, CASCAIS HAS A SYMMETRICAL, RHYTHMIC REPETITION THAT GIVES THE ALL-OVER PATTERN A SOFT YET GEOMETRIC FEELING. THE MIXED-WEAVE CONSTRUCTION FEATURES CUT PILE MADE OF FINE MULBERRY SILK WITH A STONEWASHED SILK GROUND, WHICH IMPARTS A SOPHISTICATED EARTHINESS AND TAMES THE SHINE OF THE SILK.