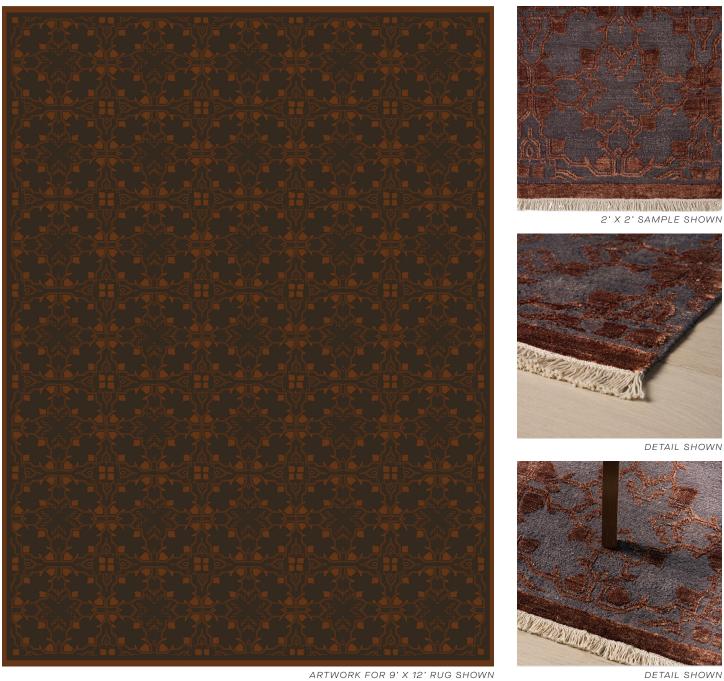

#### 087091

### COLOR: RUST FIBER: SILK & COTTON GROUP# 517

ARTWORK FOR 9' X 12' RUG SHOWN

DETAIL SHOWN

### **ABOUT CASCAIS:**

FEATURING A MODERN ADAPTATION OF AN ANTIQUE MOTIF, CASCAIS HAS A SYMMETRICAL, RHYTHMIC REPETITION THAT GIVES THE ALL-OVER PATTERN A SOFT YET GEOMETRIC FEELING. THE MIXED-WEAVE CONSTRUCTION FEATURES CUT PILE MADE OF FINE MULBERRY SILK WITH A STONEWASHED SILK GROUND, WHICH IMPARTS A SOPHISTICATED EARTHINESS AND TAMES THE SHINE OF THE SILK.