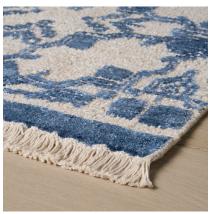

087093

COLOR: BLACK & WHITE FIBER: SILK & COTTON GROUP# 517

9' X 12' RUG SHOWN

2' X 2' SAMPLE SHOWN

DETAIL SHOWN

DETAIL SHOWN

#### **ABOUT CASCAIS:**

FEATURING A MODERN ADAPTATION OF AN ANTIQUE MOTIF, CASCAIS HAS A SYMMETRICAL, RHYTHMIC REPETITION THAT GIVES THE ALL-OVER PATTERN A SOFT YET GEOMETRIC FEELING. THE MIXED-WEAVE CONSTRUCTION FEATURES CUT PILE MADE OF FINE MULBERRY SILK WITH A STONEWASHED SILK GROUND, WHICH IMPARTS A SOPHISTICATED EARTHINESS AND TAMES THE SHINE OF THE SILK.