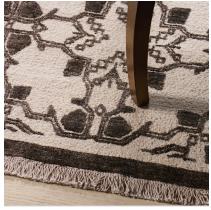

10' X 14' RUG SHOWN

087094

COLOR: BLUE & WHITE FIBER: SILK & COTTON GROUP# 517

ARTWORK FOR 9' X 12' RUG SHOWN

Charles and the second of the stand of Leaders 2' X 2' SAMPLE SHOWN

DETAIL SHOWN

DETAIL SHOWN

### **ABOUT CASCAIS:**

FEATURING A MODERN ADAPTATION OF AN ANTIQUE MOTIF, CASCAIS HAS A SYMMETRICAL, RHYTHMIC REPETITION THAT GIVES THE ALL-OVER PATTERN A SOFT YET GEOMETRIC FEELING. THE MIXED-WEAVE CONSTRUCTION FEATURES CUT PILE MADE OF FINE MULBERRY SILK WITH A STONEWASHED SILK GROUND, WHICH IMPARTS A SOPHISTICATED EARTHINESS AND TAMES THE SHINE OF THE SILK.