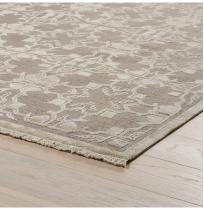

#### **ABOUT CASCAIS:**

FEATURING A MODERN ADAPTATION OF AN ANTIQUE MOTIF, CASCAIS HAS A SYMMETRICAL, RHYTHMIC REPETITION THAT GIVES THE ALL-OVER PATTERN A SOFT YET GEOMETRIC FEELING. THE MIXED-WEAVE CONSTRUCTION FEATURES CUT PILE MADE OF FINE MULBERRY SILK WITH A STONEWASHED SILK GROUND, WHICH IMPARTS A SOPHISTICATED EARTHINESS AND TAMES THE SHINE OF THE SILK.

### **ABOUT CASCAIS:**

FEATURING A MODERN ADAPTATION OF AN ANTIQUE MOTIF, CASCAIS HAS A SYMMETRICAL, RHYTHMIC REPETITION THAT GIVES THE ALL-OVER PATTERN A SOFT YET GEOMETRIC FEELING. THE MIXED-WEAVE CONSTRUCTION FEATURES CUT PILE MADE OF FINE MULBERRY SILK WITH A STONEWASHED SILK GROUND, WHICH IMPARTS A SOPHISTICATED EARTHINESS AND TAMES THE SHINE OF THE SILK.