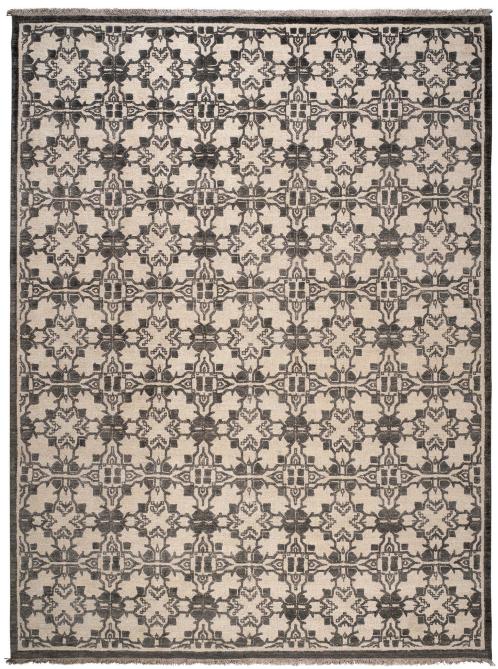

087093

COLOR: BLACK & WHITE FIBER: SILK & COTTON GROUP# 517

9' X 12' RUG SHOWN

2' X 2' SAMPLE SHOWN

DETAIL SHOWN

DETAIL SHOWN

#### **ABOUT CASCAIS:**

FEATURING A MODERN ADAPTATION OF AN ANTIQUE MOTIF, CASCAIS HAS A SYMMETRICAL, RHYTHMIC REPETITION THAT GIVES THE ALL-OVER PATTERN A SOFT YET GEOMETRIC FEELING. THE MIXED-WEAVE CONSTRUCTION FEATURES CUT PILE MADE OF FINE MULBERRY SILK WITH A STONEWASHED SILK GROUND, WHICH IMPARTS A SOPHISTICATED EARTHINESS AND TAMES THE SHINE OF THE SILK.