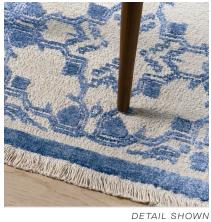

#### 087091

### COLOR: RUST FIBER: SILK & COTTON GROUP# 517

ARTWORK FOR 9' X 12' RUG SHOWN

DETAIL SHOWN

### **ABOUT CASCAIS:**

FEATURING A MODERN ADAPTATION OF AN ANTIQUE MOTIF, CASCAIS HAS A SYMMETRICAL, RHYTHMIC REPETITION THAT GIVES THE ALL-OVER PATTERN A SOFT YET GEOMETRIC FEELING. THE MIXED-WEAVE CONSTRUCTION FEATURES CUT PILE MADE OF FINE MULBERRY SILK WITH A STONEWASHED SILK GROUND, WHICH IMPARTS A SOPHISTICATED EARTHINESS AND TAMES THE SHINE OF THE SILK.