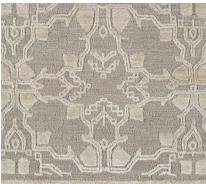

#### **ABOUT CASCAIS:**

FEATURING A MODERN ADAPTATION OF AN ANTIQUE MOTIF, CASCAIS HAS A SYMMETRICAL, RHYTHMIC REPETITION THAT GIVES THE ALL-OVER PATTERN A SOFT YET GEOMETRIC FEELING. THE MIXED-WEAVE CONSTRUCTION FEATURES CUT PILE MADE OF FINE MULBERRY SILK WITH A STONEWASHED SILK GROUND, WHICH IMPARTS A SOPHISTICATED EARTHINESS AND TAMES THE SHINE OF THE SILK.

10' X 14' RUG SHOWN

087094

COLOR: BLUE & WHITE FIBER: SILK & COTTON GROUP# 517

ARTWORK FOR 9' X 12' RUG SHOWN

Charles and the second of the stand of Leaders 2' X 2' SAMPLE SHOWN

DETAIL SHOWN

DETAIL SHOWN

### COLOR: RUST FIBER: SILK & COTTON GROUP# 517

ARTWORK FOR 9' X 12' RUG SHOWN

DETAIL SHOWN