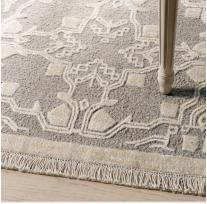

087093

COLOR: BLACK & WHITE FIBER: SILK & COTTON GROUP# 517

9' X 12' RUG SHOWN

2' X 2' SAMPLE SHOWN

DETAIL SHOWN

DETAIL SHOWN

#### **ABOUT CASCAIS:**

FEATURING A MODERN ADAPTATION OF AN ANTIQUE MOTIF, CASCAIS HAS A SYMMETRICAL, RHYTHMIC REPETITION THAT GIVES THE ALL-OVER PATTERN A SOFT YET GEOMETRIC FEELING. THE MIXED-WEAVE CONSTRUCTION FEATURES CUT PILE MADE OF FINE MULBERRY SILK WITH A STONEWASHED SILK GROUND, WHICH IMPARTS A SOPHISTICATED EARTHINESS AND TAMES THE SHINE OF THE SILK.