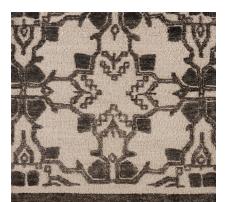

#### 087091

### COLOR: RUST FIBER: SILK & COTTON GROUP# 517

ARTWORK FOR 9' X 12' RUG SHOWN

DETAIL SHOWN

### **ABOUT CASCAIS:**

FEATURING A MODERN ADAPTATION OF AN ANTIQUE MOTIF, CASCAIS HAS A SYMMETRICAL, RHYTHMIC REPETITION THAT GIVES THE ALL-OVER PATTERN A SOFT YET GEOMETRIC FEELING. THE MIXED-WEAVE CONSTRUCTION FEATURES CUT PILE MADE OF FINE MULBERRY SILK WITH A STONEWASHED SILK GROUND, WHICH IMPARTS A SOPHISTICATED EARTHINESS AND TAMES THE SHINE OF THE SILK.