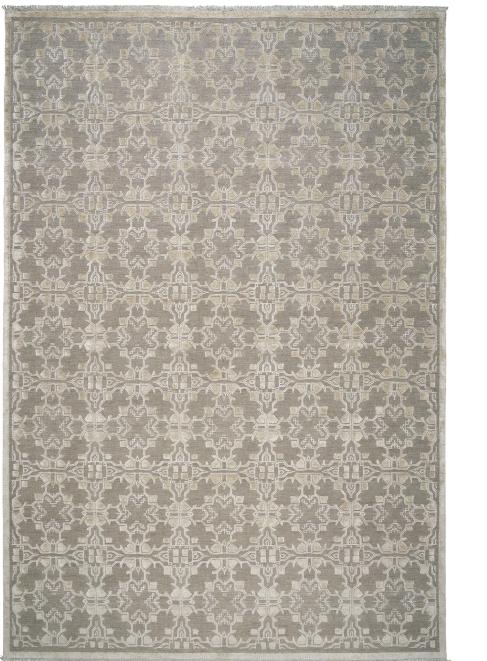

#### 087092

COLOR: OYSTER FIBER: SILK & COTTON GROUP# 517

2' X 2' SAMPLE SHOWN

DETAIL SHOWN

DETAIL SHOWN

### **ABOUT CASCAIS:**

FEATURING A MODERN ADAPTATION OF AN ANTIQUE MOTIF, CASCAIS HAS A SYMMETRICAL, RHYTHMIC REPETITION THAT GIVES THE ALL-OVER PATTERN A SOFT YET GEOMETRIC FEELING. THE MIXED-WEAVE CONSTRUCTION FEATURES CUT PILE MADE OF FINE MULBERRY SILK WITH A STONEWASHED SILK GROUND, WHICH IMPARTS A SOPHISTICATED EARTHINESS AND TAMES THE SHINE OF THE SILK.