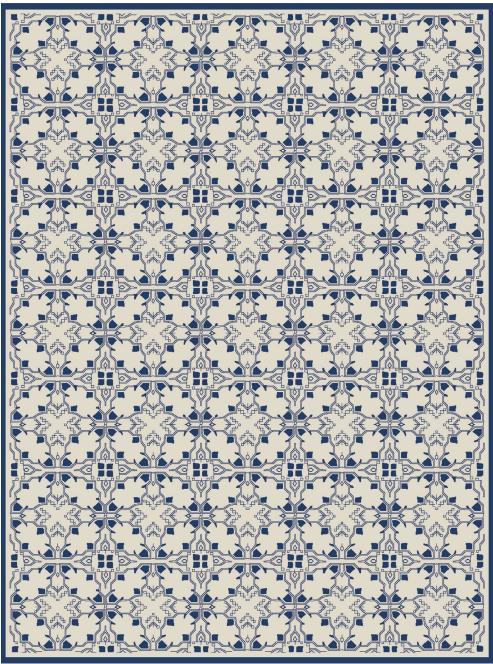

10' X 14' RUG SHOWN

087094

COLOR: BLUE & WHITE FIBER: SILK & COTTON GROUP# 517

ARTWORK FOR 9' X 12' RUG SHOWN

Charles and the second of the stand of Leaders 2' X 2' SAMPLE SHOWN

DETAIL SHOWN

DETAIL SHOWN

### **ABOUT CASCAIS:**

FEATURING A MODERN ADAPTATION OF AN ANTIQUE MOTIF, CASCAIS HAS A SYMMETRICAL, RHYTHMIC REPETITION THAT GIVES THE ALL-OVER PATTERN A SOFT YET GEOMETRIC FEELING. THE MIXED-WEAVE CONSTRUCTION FEATURES CUT PILE MADE OF FINE MULBERRY SILK WITH A STONEWASHED SILK GROUND, WHICH IMPARTS A SOPHISTICATED EARTHINESS AND TAMES THE SHINE OF THE SILK.