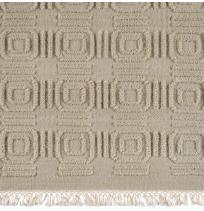

## **CONTOUR**

093084

COLOR: GREIGE FIBER: WOOL GROUP# 1188

2' X 2' SAMPLE SHOWN

DETAIL SHOWN

DETAIL SHOWN

## **ABOUT CONTOUR:**

A NEW CONSTRUCTION OF OUR CONTOUR RUG EMPHASIZES THE PATTERN'S GEOMETRIC LINEWORK BY PLAYING LUXE CUT PILE OFF A MUTED WOOL FLATWEAVE BACKGROUND. IT'S STILL ORGANIC AND EARTHY, BUT THE NEW COLORS AND MATERIALS MAKE THE PATTERN POP.