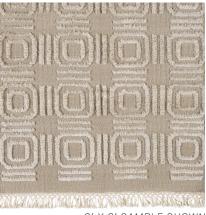

## **CONTOUR**

093084

COLOR: GREIGE FIBER: WOOL GROUP# 1188

2' X 2' SAMPLE SHOWN

DETAIL SHOWN

DETAIL SHOWN

## **ABOUT CONTOUR:**

A NEW CONSTRUCTION OF OUR CONTOUR RUG EMPHASIZES THE PATTERN'S GEOMETRIC LINEWORK BY PLAYING LUXE CUT PILE OFF A MUTED WOOL FLATWEAVE BACKGROUND. IT'S STILL ORGANIC AND EARTHY, BUT THE NEW COLORS AND MATERIALS MAKE THE PATTERN POP.