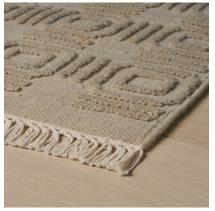

## **CONTOUR**

090269

COLOR: PEBBLE FIBER: WOOL GROUP# 1188

2' X 2' SAMPLE SHOWN

DETAIL SHOWN

DETAIL SHOWN

## **ABOUT CONTOUR:**

A NEW CONSTRUCTION OF OUR CONTOUR RUG EMPHASIZES THE PATTERN'S GEOMETRIC LINEWORK BY PLAYING LUXE CUT PILE OFF A MUTED WOOL FLATWEAVE BACKGROUND. IT'S STILL ORGANIC AND EARTHY, BUT THE NEW COLORS AND MATERIALS MAKE THE PATTERN POP.