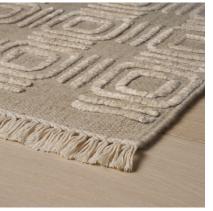

## **CONTOUR**

090269

COLOR: PEBBLE FIBER: WOOL GROUP# 1188

2' X 2' SAMPLE SHOWN

DETAIL SHOWN

DETAIL SHOWN

## **ABOUT CONTOUR:**

A NEW CONSTRUCTION OF OUR CONTOUR RUG EMPHASIZES THE PATTERN'S GEOMETRIC LINEWORK BY PLAYING LUXE CUT PILE OFF A MUTED WOOL FLATWEAVE BACKGROUND. IT'S STILL ORGANIC AND EARTHY, BUT THE NEW COLORS AND MATERIALS MAKE THE PATTERN POP.