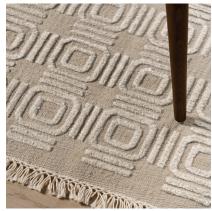

## **CONTOUR**

090269

COLOR: PEBBLE FIBER: WOOL GROUP# 1188

2' X 2' SAMPLE SHOWN

DETAIL SHOWN

DETAIL SHOWN

## **ABOUT CONTOUR:**

A NEW CONSTRUCTION OF OUR CONTOUR RUG EMPHASIZES THE PATTERN'S GEOMETRIC LINEWORK BY PLAYING LUXE CUT PILE OFF A MUTED WOOL FLATWEAVE BACKGROUND. IT'S STILL ORGANIC AND EARTHY, BUT THE NEW COLORS AND MATERIALS MAKE THE PATTERN POP.