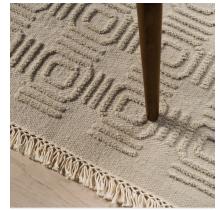

## **CONTOUR**

090269

COLOR: PEBBLE FIBER: WOOL GROUP# 1188

2' X 2' SAMPLE SHOWN

DETAIL SHOWN

DETAIL SHOWN

## **ABOUT CONTOUR:**

A NEW CONSTRUCTION OF OUR CONTOUR RUG EMPHASIZES THE PATTERN'S GEOMETRIC LINEWORK BY PLAYING LUXE CUT PILE OFF A MUTED WOOL FLATWEAVE BACKGROUND. IT'S STILL ORGANIC AND EARTHY, BUT THE NEW COLORS AND MATERIALS MAKE THE PATTERN POP.