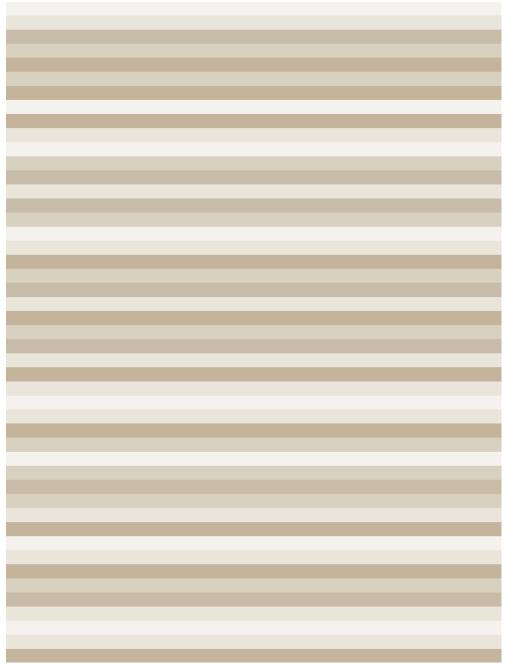

090350

COLOR: MOCHA FIBER: JUTE & WOOL GROUP# 1169

2' X 2' SAMPLE SHOWN

DETAIL SHOWN

ARTWORK FOR 9' X 12' RUG SHOWN

DETAIL SHOWN

#### **ABOUT CLYFF:**

A TIMELESS AND ROMANTIC IMAGE OF A SIMPLE BEACH COTTAGE ADORNED WITH AN ANTIQUE SILK RUG INSPIRED CLYFF. DONE IN WOOL AND JUTE, THIS FLATWEAVE'S EARTHY STRIPES HAVE A WATERCOLOR EFFECT THAT REFLECTS THE QUIET LURE OF THE BEACH AT NIGHTTIME.