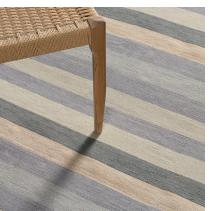

090350

COLOR: MOCHA FIBER: JUTE & WOOL GROUP# 1169

2' X 2' SAMPLE SHOWN

DETAIL SHOWN

ARTWORK FOR 9' X 12' RUG SHOWN

DETAIL SHOWN

#### **ABOUT CLYFF:**

A TIMELESS AND ROMANTIC IMAGE OF A SIMPLE BEACH COTTAGE ADORNED WITH AN ANTIQUE SILK RUG INSPIRED CLYFF. DONE IN WOOL AND JUTE, THIS FLATWEAVE'S EARTHY STRIPES HAVE A WATERCOLOR EFFECT THAT REFLECTS THE QUIET LURE OF THE BEACH AT NIGHTTIME.