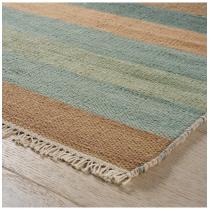

090350

COLOR: MOCHA FIBER: JUTE & WOOL GROUP# 1169

2' X 2' SAMPLE SHOWN

DETAIL SHOWN

ARTWORK FOR 9' X 12' RUG SHOWN

DETAIL SHOWN

#### **ABOUT CLYFF:**

A TIMELESS AND ROMANTIC IMAGE OF A SIMPLE BEACH COTTAGE ADORNED WITH AN ANTIQUE SILK RUG INSPIRED CLYFF. DONE IN WOOL AND JUTE, THIS FLATWEAVE'S EARTHY STRIPES HAVE A WATERCOLOR EFFECT THAT REFLECTS THE QUIET LURE OF THE BEACH AT NIGHTTIME.