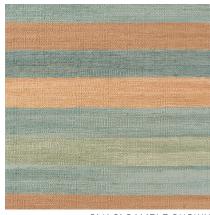

090346

COLOR: APRICOT FIBER: COTTON & LINEN GROUP# 1169

2' X 2' SAMPLE SHOWN

DETAIL SHOWN

ARTWORK FOR 9' X 12' RUG SHOWN

DETAIL SHOWN

## **ABOUT CLYFF:**

A TIMELESS AND ROMANTIC IMAGE OF A SIMPLE BEACH COTTAGE ADORNED WITH AN ANTIQUE SILK RUG INSPIRED CLYFF. DONE IN COTTON AND LINEN, THIS FLATWEAVE'S EARTHY STRIPES HAVE A WATERCOLOR EFFECT THAT REFLECTS THE SOFTNESS OF NATURE.