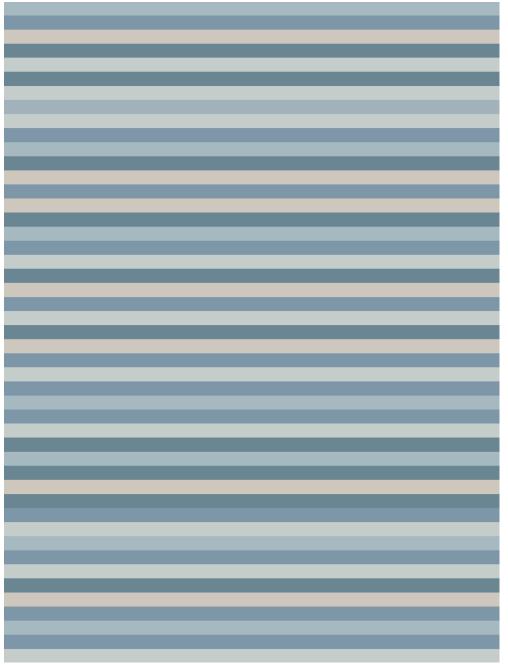

090348

COLOR: SEASIDE FIBER: SILK GROUP# 1169

2' X 2' SAMPLE SHOWN

DETAIL SHOWN

ARTWORK FOR 9' X 12' RUG SHOWN

DETAIL SHOWN

#### **ABOUT CLYFF:**

A TIMELESS AND ROMANTIC IMAGE OF A SIMPLE BEACH COTTAGE ADORNED WITH AN ANTIQUE STRIPED RUG INSPIRED CLYFF. DONE IN SILK WITH AN ELEGANT PALETTE THAT IMPARTS A WATERCOLOR EFFECT, THIS FLATWEAVE HAS A REFINED YET ORGANIC SEA-MEETS-SKY FEELING.