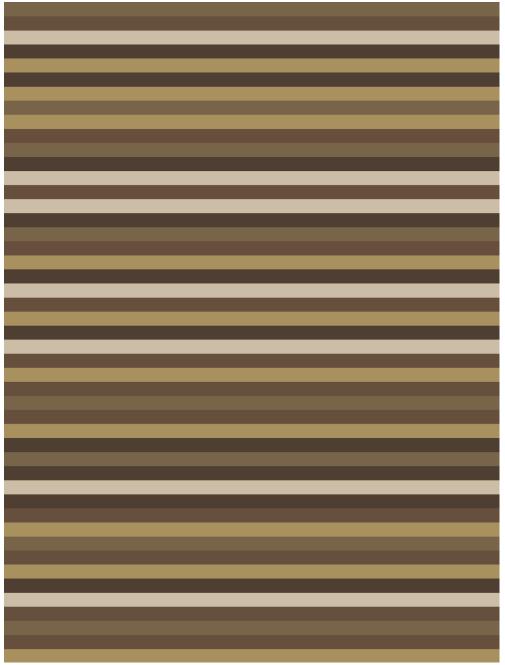

090350

COLOR: MOCHA FIBER: JUTE & WOOL GROUP# 1169

2' X 2' SAMPLE SHOWN

DETAIL SHOWN

ARTWORK FOR 9' X 12' RUG SHOWN

DETAIL SHOWN

#### **ABOUT CLYFF:**

A TIMELESS AND ROMANTIC IMAGE OF A SIMPLE BEACH COTTAGE ADORNED WITH AN ANTIQUE SILK RUG INSPIRED CLYFF. DONE IN WOOL AND JUTE, THIS FLATWEAVE'S EARTHY STRIPES HAVE A WATERCOLOR EFFECT THAT REFLECTS THE QUIET LURE OF THE BEACH AT NIGHTTIME.