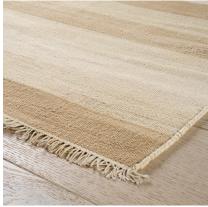

090350

COLOR: MOCHA FIBER: JUTE & WOOL GROUP# 1169

2' X 2' SAMPLE SHOWN

DETAIL SHOWN

ARTWORK FOR 9' X 12' RUG SHOWN

DETAIL SHOWN

#### **ABOUT CLYFF:**

A TIMELESS AND ROMANTIC IMAGE OF A SIMPLE BEACH COTTAGE ADORNED WITH AN ANTIQUE SILK RUG INSPIRED CLYFF. DONE IN WOOL AND JUTE, THIS FLATWEAVE'S EARTHY STRIPES HAVE A WATERCOLOR EFFECT THAT REFLECTS THE QUIET LURE OF THE BEACH AT NIGHTTIME.