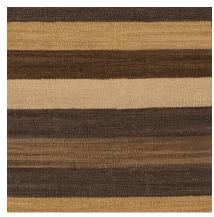

090350

COLOR: MOCHA FIBER: JUTE & WOOL GROUP# 1169

2' X 2' SAMPLE SHOWN

DETAIL SHOWN

ARTWORK FOR 9' X 12' RUG SHOWN

DETAIL SHOWN

#### **ABOUT CLYFF:**

A TIMELESS AND ROMANTIC IMAGE OF A SIMPLE BEACH COTTAGE ADORNED WITH AN ANTIQUE SILK RUG INSPIRED CLYFF. DONE IN WOOL AND JUTE, THIS FLATWEAVE'S EARTHY STRIPES HAVE A WATERCOLOR EFFECT THAT REFLECTS THE QUIET LURE OF THE BEACH AT NIGHTTIME.