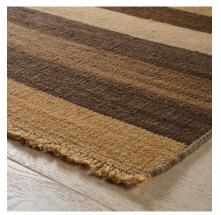

090350

COLOR: MOCHA FIBER: JUTE & WOOL GROUP# 1169

2' X 2' SAMPLE SHOWN

DETAIL SHOWN

ARTWORK FOR 9' X 12' RUG SHOWN

DETAIL SHOWN

#### **ABOUT CLYFF:**

A TIMELESS AND ROMANTIC IMAGE OF A SIMPLE BEACH COTTAGE ADORNED WITH AN ANTIQUE SILK RUG INSPIRED CLYFF. DONE IN WOOL AND JUTE, THIS FLATWEAVE'S EARTHY STRIPES HAVE A WATERCOLOR EFFECT THAT REFLECTS THE QUIET LURE OF THE BEACH AT NIGHTTIME.