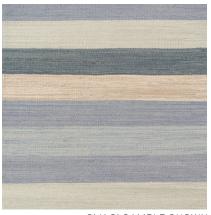

090344

COLOR: WHITE SANDS FIBER: LINEN GROUP# 1169

2' X 2' SAMPLE SHOWN

DETAIL SHOWN

ARTWORK FOR 9' X 12' RUG SHOWN

DETAIL SHOWN

## **ABOUT CLYFF:**

A TIMELESS AND ROMANTIC IMAGE OF A SIMPLE BEACH COTTAGE ADORNED WITH AN ANTIQUE SILK RUG INSPIRED CLYFF. DONE IN LINEN, THIS FLATWEAVE'S EARTHY STRIPES HAVE A WATERCOLOR EFFECT THAT REFLECTS THE SOFTLY SHIFTING SHADES OF THE BEACH.