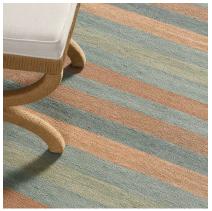

090344

COLOR: WHITE SANDS FIBER: LINEN GROUP# 1169

2' X 2' SAMPLE SHOWN

DETAIL SHOWN

ARTWORK FOR 9' X 12' RUG SHOWN

DETAIL SHOWN

## **ABOUT CLYFF:**

A TIMELESS AND ROMANTIC IMAGE OF A SIMPLE BEACH COTTAGE ADORNED WITH AN ANTIQUE SILK RUG INSPIRED CLYFF. DONE IN LINEN, THIS FLATWEAVE'S EARTHY STRIPES HAVE A WATERCOLOR EFFECT THAT REFLECTS THE SOFTLY SHIFTING SHADES OF THE BEACH.