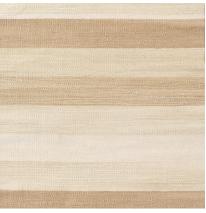

090350

COLOR: MOCHA FIBER: JUTE & WOOL GROUP# 1169

2' X 2' SAMPLE SHOWN

DETAIL SHOWN

ARTWORK FOR 9' X 12' RUG SHOWN

DETAIL SHOWN

#### **ABOUT CLYFF:**

A TIMELESS AND ROMANTIC IMAGE OF A SIMPLE BEACH COTTAGE ADORNED WITH AN ANTIQUE SILK RUG INSPIRED CLYFF. DONE IN WOOL AND JUTE, THIS FLATWEAVE'S EARTHY STRIPES HAVE A WATERCOLOR EFFECT THAT REFLECTS THE QUIET LURE OF THE BEACH AT NIGHTTIME.