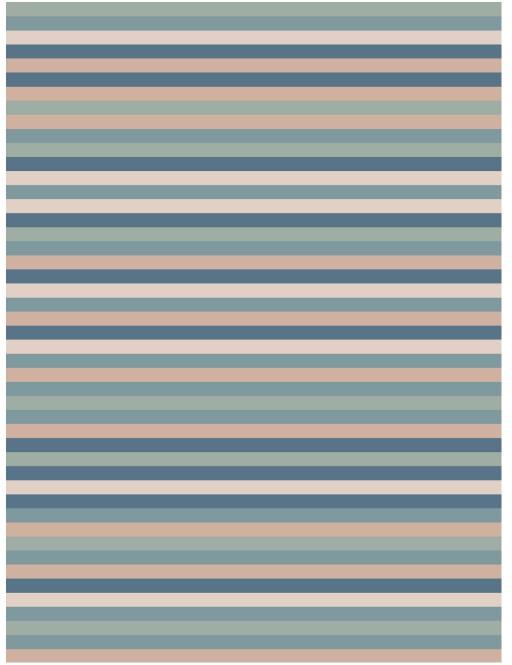

090348

COLOR: SEASIDE FIBER: SILK GROUP# 1169

2' X 2' SAMPLE SHOWN

DETAIL SHOWN

ARTWORK FOR 9' X 12' RUG SHOWN

DETAIL SHOWN

#### **ABOUT CLYFF:**

A TIMELESS AND ROMANTIC IMAGE OF A SIMPLE BEACH COTTAGE ADORNED WITH AN ANTIQUE STRIPED RUG INSPIRED CLYFF. DONE IN SILK WITH AN ELEGANT PALETTE THAT IMPARTS A WATERCOLOR EFFECT, THIS FLATWEAVE HAS A REFINED YET ORGANIC SEA-MEETS-SKY FEELING.