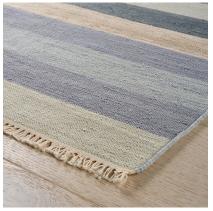

090346

COLOR: APRICOT FIBER: COTTON & LINEN GROUP# 1169

2' X 2' SAMPLE SHOWN

DETAIL SHOWN

ARTWORK FOR 9' X 12' RUG SHOWN

DETAIL SHOWN

## **ABOUT CLYFF:**

A TIMELESS AND ROMANTIC IMAGE OF A SIMPLE BEACH COTTAGE ADORNED WITH AN ANTIQUE SILK RUG INSPIRED CLYFF. DONE IN COTTON AND LINEN, THIS FLATWEAVE'S EARTHY STRIPES HAVE A WATERCOLOR EFFECT THAT REFLECTS THE SOFTNESS OF NATURE.