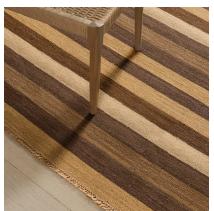

090350

COLOR: MOCHA FIBER: JUTE & WOOL GROUP# 1169

2' X 2' SAMPLE SHOWN

DETAIL SHOWN

ARTWORK FOR 9' X 12' RUG SHOWN

DETAIL SHOWN

#### **ABOUT CLYFF:**

A TIMELESS AND ROMANTIC IMAGE OF A SIMPLE BEACH COTTAGE ADORNED WITH AN ANTIQUE SILK RUG INSPIRED CLYFF. DONE IN WOOL AND JUTE, THIS FLATWEAVE'S EARTHY STRIPES HAVE A WATERCOLOR EFFECT THAT REFLECTS THE QUIET LURE OF THE BEACH AT NIGHTTIME.