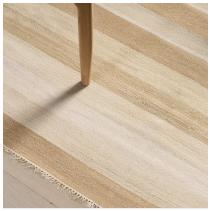

090350

COLOR: MOCHA FIBER: JUTE & WOOL GROUP# 1169

2' X 2' SAMPLE SHOWN

DETAIL SHOWN

ARTWORK FOR 9' X 12' RUG SHOWN

DETAIL SHOWN

#### **ABOUT CLYFF:**

A TIMELESS AND ROMANTIC IMAGE OF A SIMPLE BEACH COTTAGE ADORNED WITH AN ANTIQUE SILK RUG INSPIRED CLYFF. DONE IN WOOL AND JUTE, THIS FLATWEAVE'S EARTHY STRIPES HAVE A WATERCOLOR EFFECT THAT REFLECTS THE QUIET LURE OF THE BEACH AT NIGHTTIME.