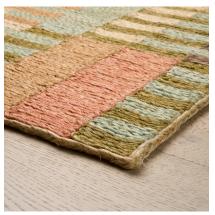

# **ANNELISE**

094348

COLOR: TINTED MULTI FIBER: ABACA GROUP# 900

2' X 2' SAMPLE SHOWN

DETAIL SHOWN

DETAIL SHOWN

### **ABOUT ANNELISE:**

INSPIRED BY THE MID-CENTURY MODERN TEXTILE ART OF ANNI ALBERS, OUR ANNELISE TINTED MULTI RUG FEATURES LAYERED, INTERLOCKING SHAPES THAT CREATE A SOFT RHYTHM WITH A PAINTERLY FEEL IN A DESIGN THAT'S FULL OF RIGHT ANGLES. MADE OF COILED ABACA IN SUNWASHED SHADES, IT REDEFINES THE LOOK OF THE NATURAL FIBER, TAKING IT WAY BEYOND THE BEACH HOUSE.