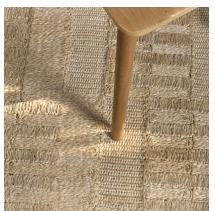

# **ANNELISE**

094351

COLOR: OFF WHITE FIBER: ABACA GROUP# 900

2' X 2' SAMPLE SHOWN

DETAIL SHOWN

ARTWORK OF 9' X 12' RUG SHOWN

DETAIL SHOWN

### **ABOUT ANNELISE:**

INSPIRED BY THE MID-CENTURY MODERN TEXTILE ART OF ANNI ALBERS, OUR ANNELISE OFF WHITE RUG CREATES A TEXTURAL RHYTHM WITH LAYERED, INTERLOCKING SHAPES. FULL OF DIRECTIONAL CHANGES AND A MIX OF COILING AND BRAIDING, THIS ABACA RUG CREATES A SUBTLE STATEMENT THAT REDEFINES THE LOOK OF THE NATURAL FIBER, TAKING IT WAY BEYOND THE BEACH HOUSE.