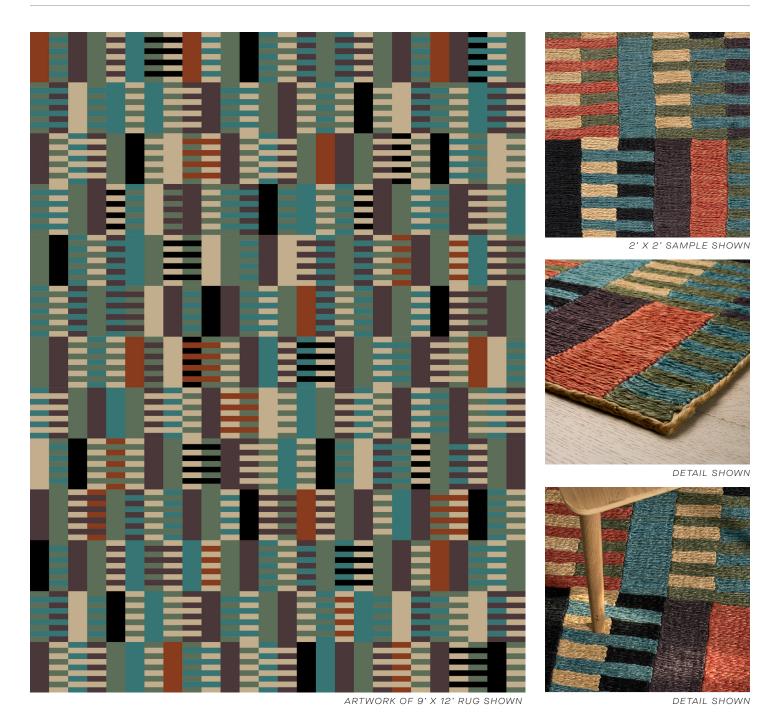

# **ANNELISE**

094347

COLOR: SHADED MULTI FIBER: ABACA GROUP# 900

### **ABOUT ANNELISE:**

INSPIRED BY THE MID-CENTURY MODERN TEXTILE ART OF ANNI ALBERS, OUR ANNELISE TINTED MULTI RUG USES LAYERED, INTERLOCKING SHAPES TO CREATE A COLORFUL, GRAPHIC RHYTHM. THE INTERPLAY KINDLES A PAINTERLY FEEL, EVEN THOUGH THE DESIGN IS FULL OF RIGHT ANGLES. MADE OF COILED ABACA, THE DESIGN REDEFINES THE LOOK OF THE NATURAL FIBER, TAKING IT WAY BEYOND THE BEACH HOUSE.