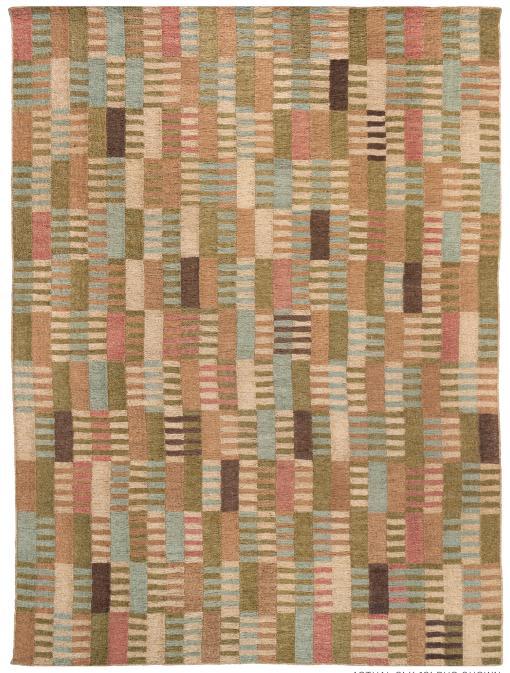

# ACTUAL 9' X 12' RUG SHOWN

### **ABOUT ANNELISE:**

INSPIRED BY THE MID-CENTURY MODERN TEXTILE ART OF ANNI ALBERS, OUR ANNELISE TINTED MULTI RUG FEATURES LAYERED, INTERLOCKING SHAPES THAT CREATE A SOFT RHYTHM WITH A PAINTERLY FEEL IN A DESIGN THAT'S FULL OF RIGHT ANGLES. MADE OF COILED ABACA IN SUNWASHED SHADES, IT REDEFINES THE LOOK OF THE NATURAL FIBER, TAKING IT WAY BEYOND THE BEACH HOUSE.