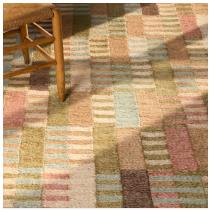

# **ANNELISE**

094348

COLOR: TINTED MULTI FIBER: ABACA GROUP# 900

2' X 2' SAMPLE SHOWN

DETAIL SHOWN

DETAIL SHOWN

### **ABOUT ANNELISE:**

INSPIRED BY THE MID-CENTURY MODERN TEXTILE ART OF ANNI ALBERS, OUR ANNELISE TINTED MULTI RUG FEATURES LAYERED, INTERLOCKING SHAPES THAT CREATE A SOFT RHYTHM WITH A PAINTERLY FEEL IN A DESIGN THAT'S FULL OF RIGHT ANGLES. MADE OF COILED ABACA IN SUNWASHED SHADES, IT REDEFINES THE LOOK OF THE NATURAL FIBER, TAKING IT WAY BEYOND THE BEACH HOUSE.