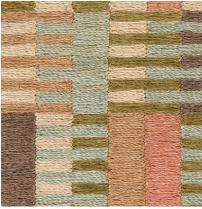

# **ANNELISE**

094348

COLOR: TINTED MULTI FIBER: ABACA GROUP# 900

2' X 2' SAMPLE SHOWN

DETAIL SHOWN

DETAIL SHOWN

### **ABOUT ANNELISE:**

INSPIRED BY THE MID-CENTURY MODERN TEXTILE ART OF ANNI ALBERS, OUR ANNELISE TINTED MULTI RUG FEATURES LAYERED, INTERLOCKING SHAPES THAT CREATE A SOFT RHYTHM WITH A PAINTERLY FEEL IN A DESIGN THAT'S FULL OF RIGHT ANGLES. MADE OF COILED ABACA IN SUNWASHED SHADES, IT REDEFINES THE LOOK OF THE NATURAL FIBER, TAKING IT WAY BEYOND THE BEACH HOUSE.