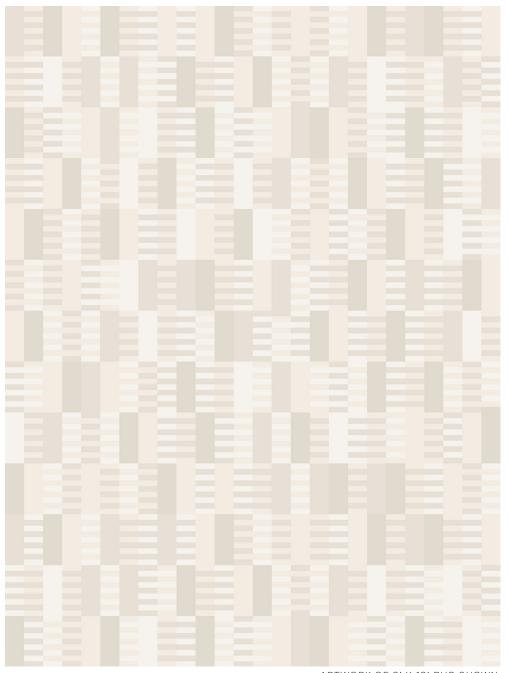

# **ANNELISE**

094351

COLOR: OFF WHITE FIBER: ABACA GROUP# 900

2' X 2' SAMPLE SHOWN

DETAIL SHOWN

ARTWORK OF 9' X 12' RUG SHOWN

DETAIL SHOWN

### **ABOUT ANNELISE:**

INSPIRED BY THE MID-CENTURY MODERN TEXTILE ART OF ANNI ALBERS, OUR ANNELISE OFF WHITE RUG CREATES A TEXTURAL RHYTHM WITH LAYERED, INTERLOCKING SHAPES. FULL OF DIRECTIONAL CHANGES AND A MIX OF COILING AND BRAIDING, THIS ABACA RUG CREATES A SUBTLE STATEMENT THAT REDEFINES THE LOOK OF THE NATURAL FIBER, TAKING IT WAY BEYOND THE BEACH HOUSE.