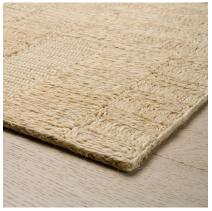

# **ANNELISE**

094351

COLOR: OFF WHITE FIBER: ABACA GROUP# 900

2' X 2' SAMPLE SHOWN

DETAIL SHOWN

ARTWORK OF 9' X 12' RUG SHOWN

DETAIL SHOWN

### **ABOUT ANNELISE:**

INSPIRED BY THE MID-CENTURY MODERN TEXTILE ART OF ANNI ALBERS, OUR ANNELISE OFF WHITE RUG CREATES A TEXTURAL RHYTHM WITH LAYERED, INTERLOCKING SHAPES. FULL OF DIRECTIONAL CHANGES AND A MIX OF COILING AND BRAIDING, THIS ABACA RUG CREATES A SUBTLE STATEMENT THAT REDEFINES THE LOOK OF THE NATURAL FIBER, TAKING IT WAY BEYOND THE BEACH HOUSE.